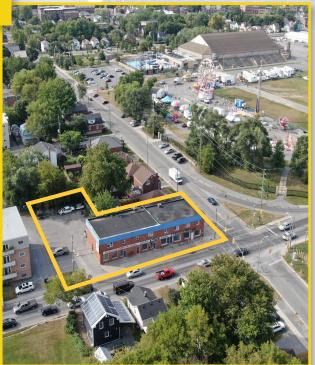

## LOCATION

#### LOCATION

- South-east corner of Concession Street & Alfred Street
- Across from Memorial Centre
- Less than 5 minute walk to Downtown, "Hub" and Waterfront