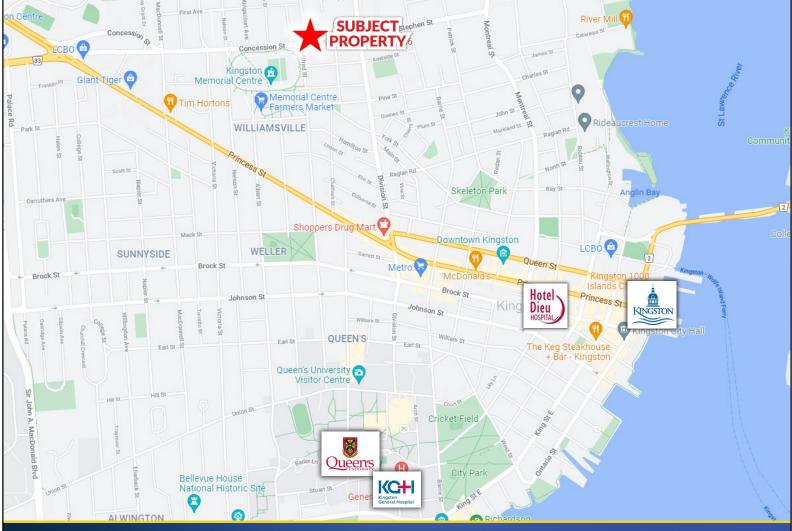

## LOCATION

#### LOCATION

- South-east corner of Concession Street & Alfred Street
- Across from Memorial Centre
- Less than 5 minute walk to Downtown, "Hub" and Waterfront