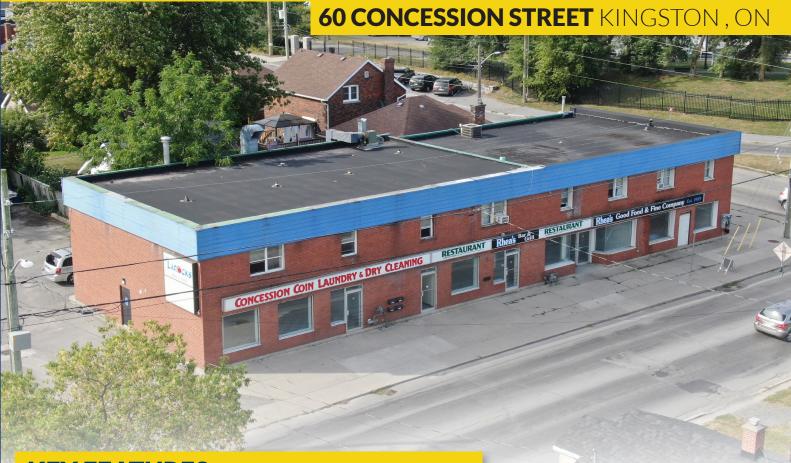

### 60 CONCESSION STREET KINGSTON, ON

## **KEY FEATURES**

- High-traffic corner location within Kingston's Williamsville district, offering active frontage and signage along a busy thoroughfare just north of the downtown core.
- Ground floor commercial consists of 4 Units for a total of +/-4350 SF and currently vacant.
- Located within walking distance to Queen's University, downtown Kingston, parks, and schools.

## **PROPERTY DETAILS**

| <b>PROPERTY TYPE:</b> | Mixed Use - Commercial & Residential |
|-----------------------|--------------------------------------|
|                       |                                      |