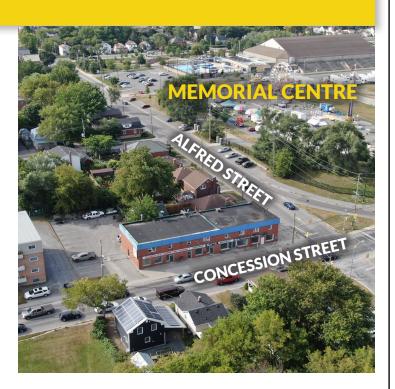

#### LOCATION

- South-east corner of Concession Street & Alfred Street
- Across from Memorial Centre
- Less than 5 minute walk to Downtown, "Hub" and Waterfront

#### RECREATION

- Memorial Centre, Waterpark & Farmer's Market
- Pine Street Park, Ronald Lavallee Memorial Kiwanis Park