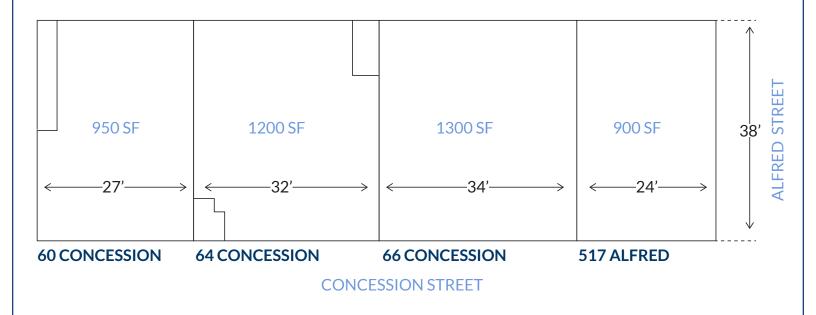

## **FLOORPLAN**

60 CONCESSION STREET 950 SF

#### 64 CONCESSION STREET 1200 SF

#### 66 CONCESSION STREET 1300 SF

#### **517 ALFRED STREET** 900 SF