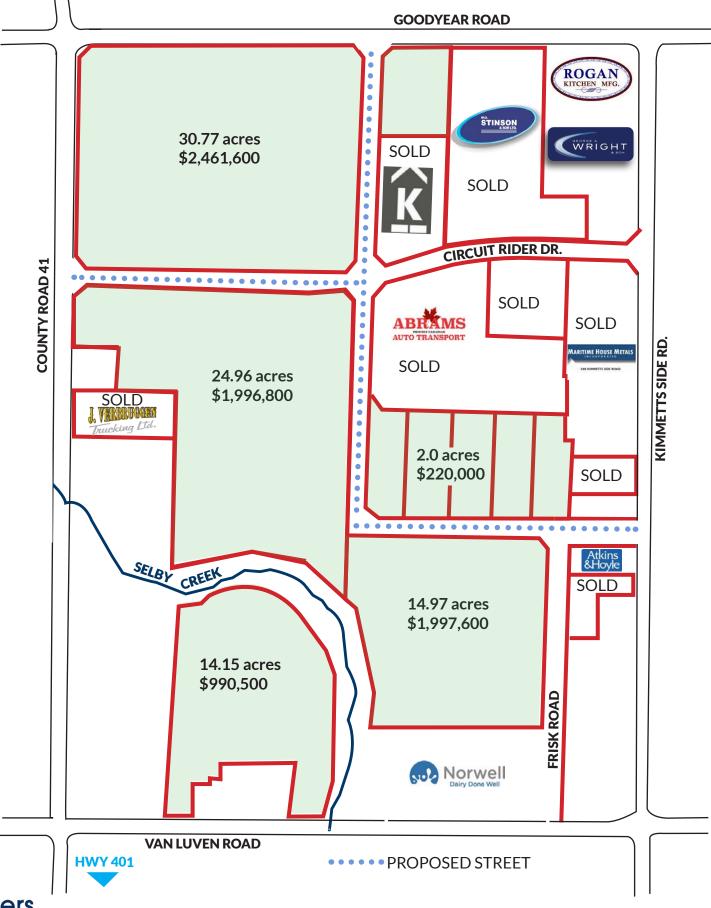

#### **AVAILABLE LOTS**

| PARCEL            | ACREAGE  | ZONING | PRICE       |
|-------------------|----------|--------|-------------|
| 33 Van Luven      | 14.15 ac | BP     | \$990,500   |
| 10 Goodyear       | 30.77 ac | M1     | \$2,461,600 |
| 200 Circuit Rider | 24.96 ac | M1     | \$1,996,800 |
| 40 Frisk Road     | 14.97 ac | M2     | \$1,197,600 |
| 100 Frisk Road    | 2.0 ac   | M2     | \$220,000   |