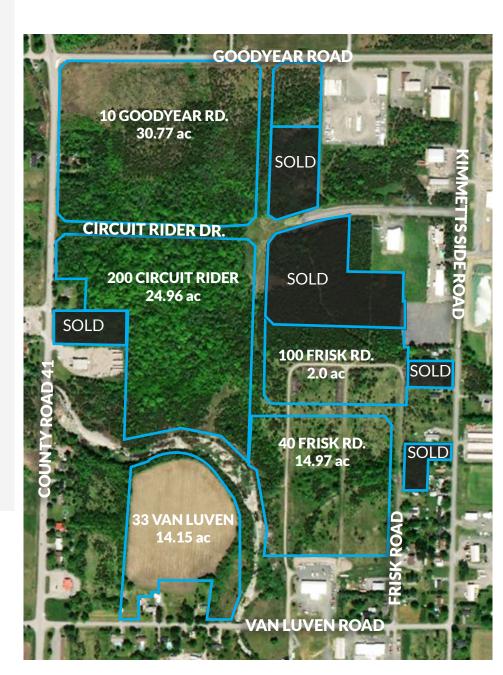

Individual lots for sale starting at 2.0 acres, with a total of 94 acres +/- available for immediate development (subject to site plan approval and registration of a plan of survey). Available lots are zoned M1, M2 and BP providing a variety of options for different uses. These competitively priced lots are an excellent opportunity for many businesses considering the 401 corridor and Eastern Ontario.

#### **AVAILABLE LOTS**

| PARCEL            | ACREAGE  | ZONING | PRICE       |
|-------------------|----------|--------|-------------|
| 33 Van Luven      | 14.15 ac | BP     | \$990,500   |
| 10 Goodyear       | 30.77 ac | M1     | \$2,461,600 |
| 200 Circuit Rider | 24.96 ac | M1     | \$1,996,800 |
| 40 Frisk Road     | 14.97 ac | M2     | \$1,197,600 |
| 100 Frisk Road    | 2.0 ac   | M2     | \$220,000   |