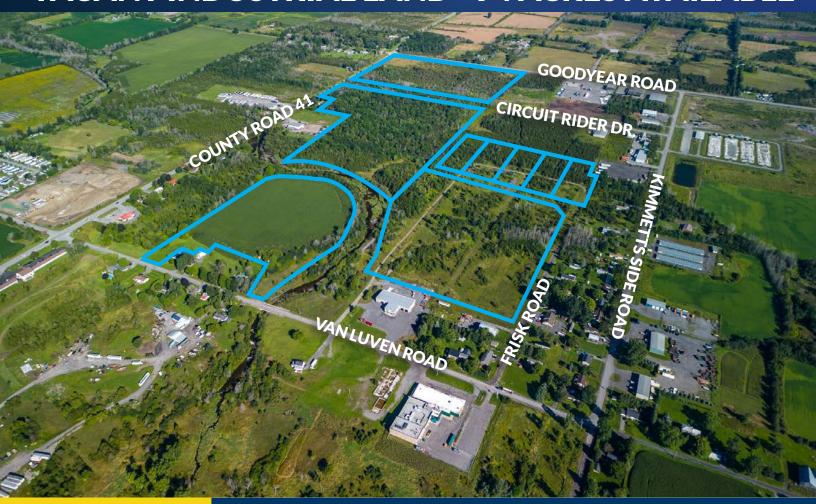

## RICHMOND INDUSTRIAL PARK, GREATER NAPANEE VACANT INDUSTRIAL LAND - 94 ACRES AVAILABLE

#### THE OFFERING

Rogers & Trainor Commercial Realty ("RTCR") is pleased to offer for sale on behalf of the Corporation of the Town of Greater Napanee (the "Seller"), the next Phase of their Richmond Industrial Park. The Richmond Industrial Park is an established and well located industrial node along County Road 41 in Lennox & Addington County with easy access to Highway 401.

Individual lots for sale starting at 2.0 acres, with a total of 94 acres +/- available for immediate development (subject to site plan approval and registration of a plan of survey). Available lots are zoned M1, M2 and BP providing a variety of options for different uses. These competitively priced lots are an excellent opportunity for many businesses considering the 401 corridor and Eastern Ontario.

#### PROPERTY HIGHLIGHTS

- Future phases of the Town of Greater
  Napanee's existing Richmond Industrial Park.
- Multiple lots for sales starting at 2.0 acres, with a total of 94 acres available.
- Lands zoned Light Industrial (M1), General Industrial (M2) and Business Park (BP) available.
- Numerous businesses already located in the Richmond Industrial Park include Goodyear, RC Industrial, CAT Transport, GT Machining & Fabricating, J Verbruggen Trucking, W.O. Stinson and Klaver Concrete.
- Municipality to provide new roads and frontages to available lots
- Full services including municipal sewer, municipal water, electric and gas will be provided to lots.
- Highway 401 access is less than 1km.