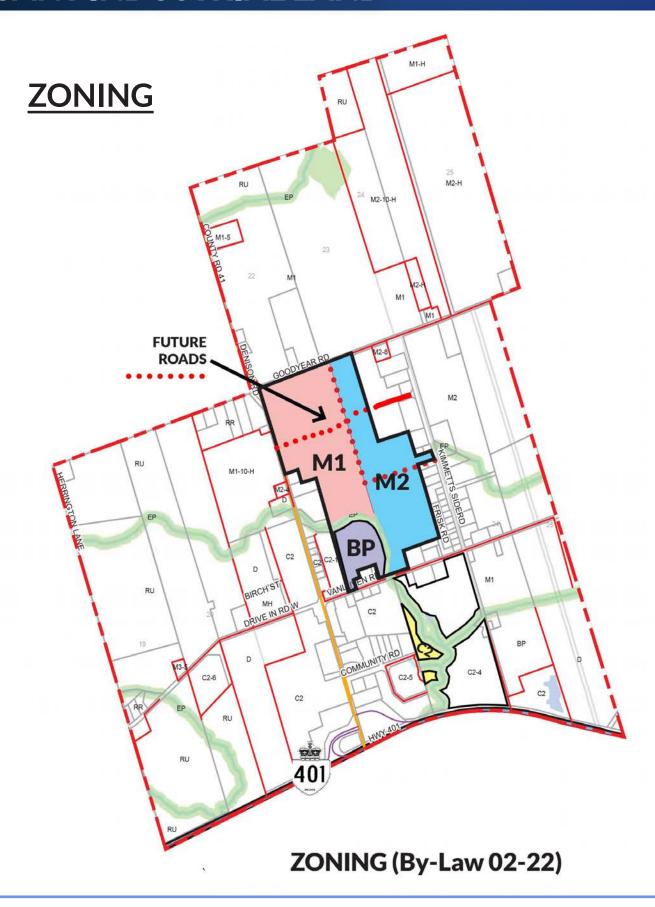

Individual lots for sale starting at 2.0 acres, with a total of 94 acres +/- available for immediate development (subject to site plan approval and registration of a plan of survey). Available lots are zoned M1, M2 and BP providing a variety of options for different uses. These competitively priced lots are an excellent opportunity for many businesses considering the 401 corridor and Eastern Ontario.

### RICHMOND INDUSTRIAL PARK - PERMITTED USES

| USE                                                                                                                                                                                                                             | M1 | M2 | ВР |
|---------------------------------------------------------------------------------------------------------------------------------------------------------------------------------------------------------------------------------|----|----|----|
| Auction Sales barn                                                                                                                                                                                                              | •  |    |    |
| Animal Shelter                                                                                                                                                                                                                  |    | •  | •  |
| Arena                                                                                                                                                                                                                           | •  |    |    |
| Assembly, manufacturing, fabrication or processing plant (which is not obnoxious or a nuisance by reason of emission of contaminants as defined in the Environmental Protection Act of the Health Protection and Promotion Act) | •  |    |    |
| Athletic, Fitness or health club                                                                                                                                                                                                |    |    | •  |
| Abbatoir                                                                                                                                                                                                                        |    | •  |    |
| Agricultural produce warehouse                                                                                                                                                                                                  |    | •  |    |
| Assembly hall                                                                                                                                                                                                                   |    |    | •  |
| Business, professional or administrative office                                                                                                                                                                                 |    |    | •  |
| Business, professional or administrative office, provided such use is accessory, to a permitted non-residential use specified herein                                                                                            |    | •  |    |
| Building supply outlet                                                                                                                                                                                                          | •  | •  |    |
| Bulk storage tanks and related facilities                                                                                                                                                                                       |    | •  |    |
| Bakery                                                                                                                                                                                                                          |    |    | •  |
| Bingo hall                                                                                                                                                                                                                      |    |    | •  |
| Brewing and/or winemaking establishment                                                                                                                                                                                         |    |    | •  |
| Bowling alley                                                                                                                                                                                                                   |    |    | •  |
| Bus depot                                                                                                                                                                                                                       | •  |    |    |
| Contractor's yard                                                                                                                                                                                                               |    | •  |    |
| Custom workshop                                                                                                                                                                                                                 |    | •  |    |
| Commercial school                                                                                                                                                                                                               |    |    | •  |
| Convenience store                                                                                                                                                                                                               |    |    | •  |
| Courier establishment                                                                                                                                                                                                           |    |    | •  |
| Data processing and related service                                                                                                                                                                                             | •  |    | •  |
| Dry cleaning establishment or plant                                                                                                                                                                                             |    | •  |    |
| Equipment sales and rental                                                                                                                                                                                                      |    | •  |    |
| Eating establishment and drive through eating establishment                                                                                                                                                                     |    |    | •  |
| Financial office or institution                                                                                                                                                                                                 |    |    | •  |
| Film and/or recording studios                                                                                                                                                                                                   | •  |    |    |
| Fire hall, police station, ambulance depot                                                                                                                                                                                      | •  | •  | •  |
| Farm implement and equipment sales and service establishment                                                                                                                                                                    |    | •  |    |
| Feed mill or seed cleaning plant                                                                                                                                                                                                |    | •  |    |
| Fuel depot and bulk storage and processing of petroleum products                                                                                                                                                                |    | •  |    |
| Garden nursery or greenhouse, sales and supply                                                                                                                                                                                  | •  | •  | •  |
| Greenhouse, commercial                                                                                                                                                                                                          |    | •  |    |
| Labratory and/or research and development facility                                                                                                                                                                              | •  | •  | •  |
| Licensed establishment                                                                                                                                                                                                          |    |    | •  |
| Light manufacturing plant                                                                                                                                                                                                       |    | •  |    |
| Machine or welding shop                                                                                                                                                                                                         |    | •  |    |
| Medical marijuana production facility                                                                                                                                                                                           | •  | •  |    |

| USE                                                                                                                                                                                                                           | M1 | M2 | ВР |
|-------------------------------------------------------------------------------------------------------------------------------------------------------------------------------------------------------------------------------|----|----|----|
| Mini storage warehouse                                                                                                                                                                                                        | •  |    | •  |
| Manufacturing, processing, assembling or fabricating plant                                                                                                                                                                    |    | •  |    |
| Motor vehicle body shop                                                                                                                                                                                                       | •  | •  |    |
| Motor vehicle repair garage                                                                                                                                                                                                   | •  | •  | •  |
| Motor vehicle sales (existing)                                                                                                                                                                                                | •  |    |    |
| Motor vehicle wash                                                                                                                                                                                                            | •  |    | •  |
| Motor vehicle service station                                                                                                                                                                                                 |    | •  |    |
| Motor vehicle dealership                                                                                                                                                                                                      |    |    | •  |
| Motor vehicle sales used                                                                                                                                                                                                      |    |    | •  |
| Microbrewery                                                                                                                                                                                                                  |    |    | •  |
| Municipal, County, Provincial maintenance depot                                                                                                                                                                               | •  | •  | •  |
| Park                                                                                                                                                                                                                          | •  | •  | •  |
| Parking lot                                                                                                                                                                                                                   | •  |    | •  |
| Printing establishment                                                                                                                                                                                                        | •  | •  | •  |
| Public use in accordance with the General Provisions of this By-law                                                                                                                                                           | •  | •  | •  |
| Recreational vehicle sales and service                                                                                                                                                                                        | •  |    | •  |
| Retail and wholesale outlet accessory to a permitted use                                                                                                                                                                      | •  |    | •  |
| Recycling and/or material recovering facility                                                                                                                                                                                 |    | •  |    |
| Research and development facility                                                                                                                                                                                             |    |    | •  |
| Retail establishment not exceeding 500 square metres                                                                                                                                                                          |    |    | •  |
| Retail or wholesale establishment (where such use is accessory and incidental to a permitted non-residential use otherwise specified herein and does not exceed 10 % of the gross floor area of all buildings and structures) |    | •  |    |
| Service shop, merchandise                                                                                                                                                                                                     | •  |    | •  |
| Service shop, personal                                                                                                                                                                                                        |    |    | •  |
| Salvage yard                                                                                                                                                                                                                  |    | •  |    |
| Saw and/or planing mill                                                                                                                                                                                                       |    | •  |    |
| Small engine sales and service establishment                                                                                                                                                                                  |    | •  |    |
| Taxi establishment                                                                                                                                                                                                            |    |    | •  |
| Towing office and garage                                                                                                                                                                                                      | •  |    | •  |
| Towing office                                                                                                                                                                                                                 |    | •  |    |
| Truck or transport depot                                                                                                                                                                                                      | •  | •  |    |
| Veterinary clinic                                                                                                                                                                                                             | •  |    | •  |
| Telecommunication Tower                                                                                                                                                                                                       |    | •  |    |
| Warehouse or wholesale establishment                                                                                                                                                                                          | •  |    |    |
| Warehouse and/or mini storage warehouse                                                                                                                                                                                       |    | •  |    |
| Warehouse                                                                                                                                                                                                                     |    |    | •  |
| Water tower                                                                                                                                                                                                                   |    | •  |    |
| Water treatment plant                                                                                                                                                                                                         | •  |    |    |
| Water treatment control plant                                                                                                                                                                                                 |    | •  |    |
| Wholesale establishment                                                                                                                                                                                                       |    | •  |    |
| Workshop                                                                                                                                                                                                                      | •  | •  |    |