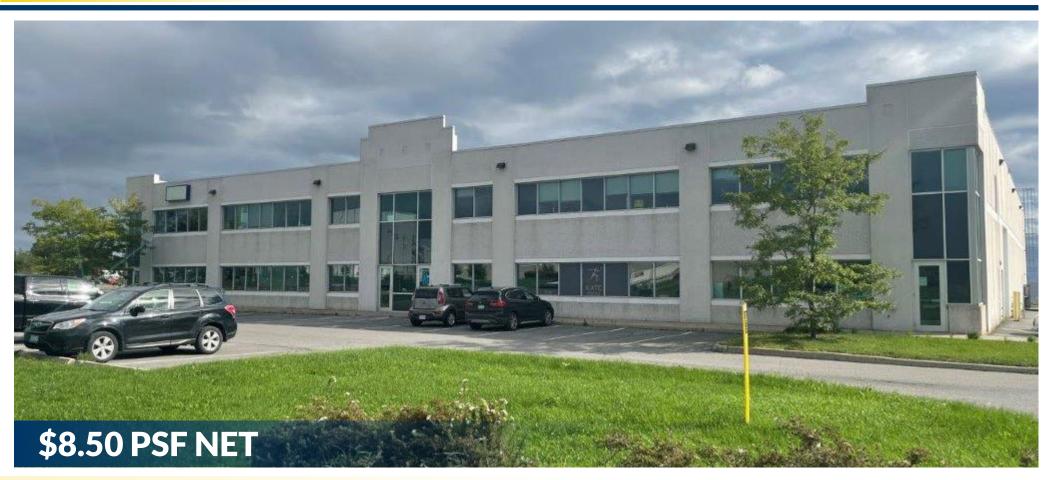

## **FOR LEASE** 1663 VENTURE DRIVE, UNIT 2A KINGSTON

## \$8.50 psf net

- \$3.50 psf

## LOCATION

- Cataraqui Estates Business Park
  - Second floor office space in Kingston's West-End business area
  - Ample parking in common •
  - 1.8 km to Highway 401
  - Transit access
  - Available Immediately