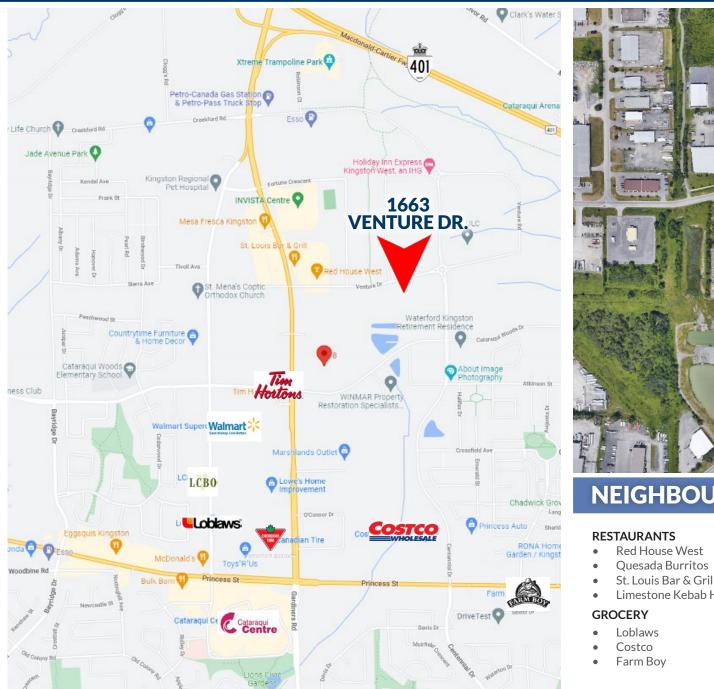

## LOCATION

- Cataraqui Estates Business Park
  - Second floor office space in Kingston's West-End business area
  - Ample parking in common •
  - 1.8 km to Highway 401
  - Transit access
  - Available Immediately

## **NEIGHBOURHOOD** HIGHLIGHTS

•

- St. Louis Bar & Grill
- Limestone Kebab House

#### **FITNESS & RECREATION**

- Fit4Less .
- **Planet Fitness**
- **Xtreme Trampoline Park** •

#### **AMENITIES**

- Lowe's .
- **Princess Auto** .
- Cataraqui Centre
- BMO, CIBC, RBC •