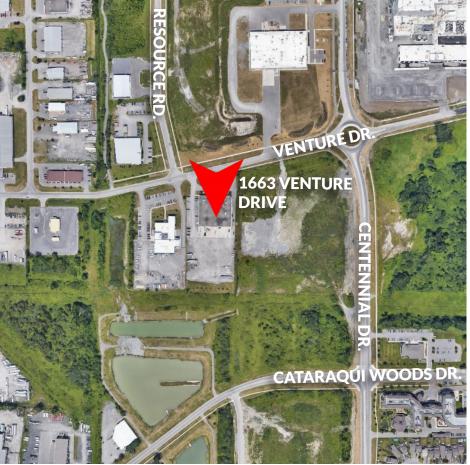

## LOCATION

- Cataraqui Estates Business Park
  - Second floor office space in Kingston's West-End business area
  - Ample parking in common •
  - 1.8 km to Highway 401
  - Transit access
  - Available Immediately