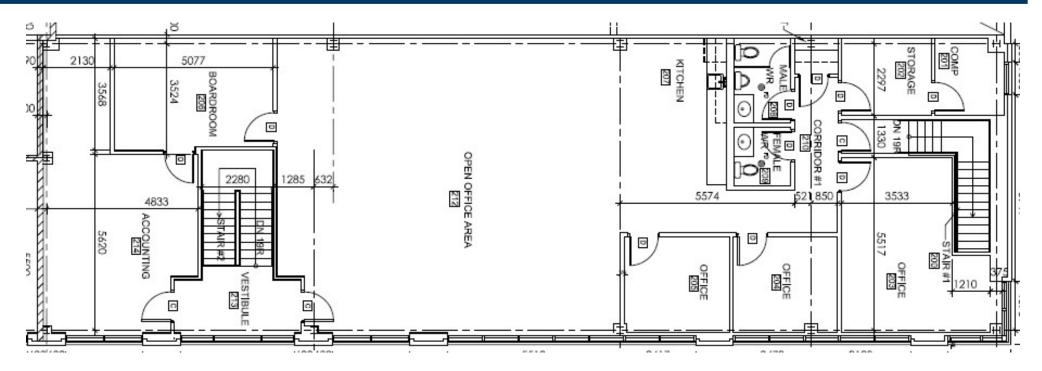

## **UNIT DETAILS**

- **RENTABLE AREA:**
- LEASE RATE:
- **ADDITIONAL RENT:**
- **APPROX. MONTHLY RENT:** \$3,402 + Utilities
- UTILITIES:

# 3.402 sf +/-