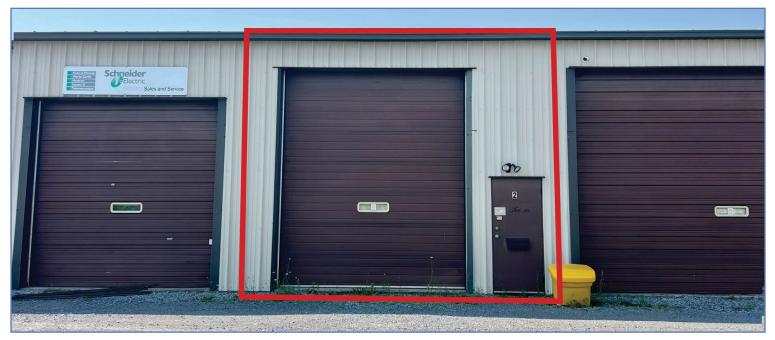

### **PROPERTY DETAILS**

| SIZE:                   |            |                       | 1,000 sf +/-               |  |
|-------------------------|------------|-----------------------|----------------------------|--|
| ZONING:<br>cor          |            |                       |                            |  |
| NET REN                 | T:         |                       | \$14 psf net               |  |
| <b>ADDITIONAL RENT:</b> |            |                       | \$4 psf                    |  |
| APPROX                  | MONTHLY RE |                       | 1,500 +HST<br>and Electric |  |
| HVAC:                   |            | Ceiling mounted units |                            |  |
| OVERHEAD DOOR:          |            |                       | 14 ft high                 |  |
| PARKING:                |            | Ample parking on site |                            |  |
| SECURITY CAMERAS:       |            | Monitor & record 24/7 |                            |  |