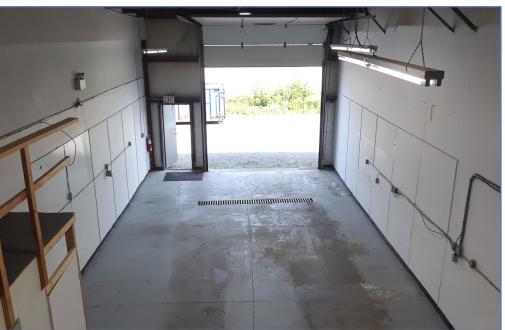

### **PROPERTY DETAILS**

| SIZE:                   |            |                       | 1,000 sf +/-               |  |
|-------------------------|------------|-----------------------|----------------------------|--|
| ZONING:<br>cor          |            |                       |                            |  |
| NET REN                 | T:         |                       | \$14 psf net               |  |
| <b>ADDITIONAL RENT:</b> |            |                       | \$4 psf                    |  |
| APPROX                  | MONTHLY RE |                       | 1,500 +HST<br>and Electric |  |
| HVAC:                   |            | Ceiling mounted units |                            |  |
| OVERHEAD DOOR:          |            |                       | 14 ft high                 |  |
| PARKING:                |            | Ample parking on site |                            |  |
| SECURITY CAMERAS:       |            | Monitor & record 24/7 |                            |  |