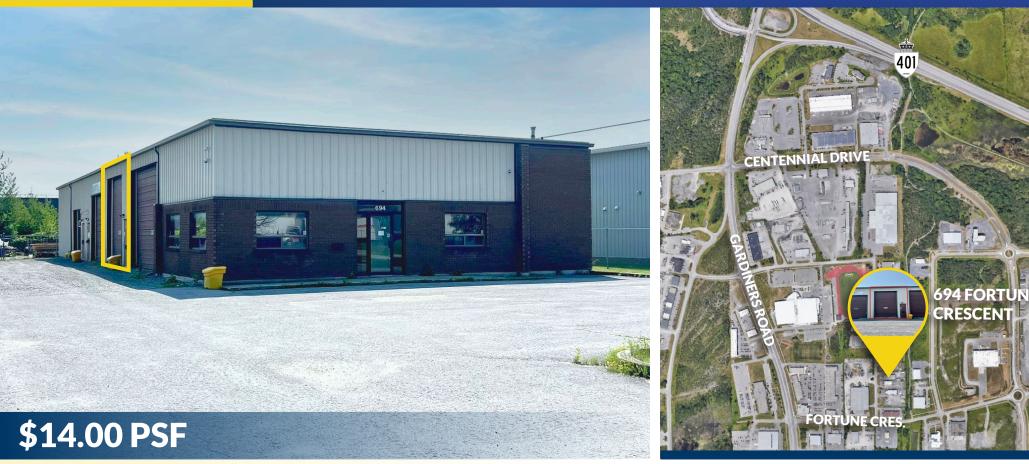

# FOR LEASE694 FORTUNE CRESCENT - UNIT 2

### LOCATION

- Conveniently located 2.1 km to Hwy 401, and 1 km to all high demand amenities
- Very close to major transit hub providing excellent accessibility to all transit linked areas of the City
- Minutes away from Costco, Lowe's, Canadian Tire, Loblaws, various restaurants, and The Cataraqui Centre; the only enclosed Shopping Centre in Kingston