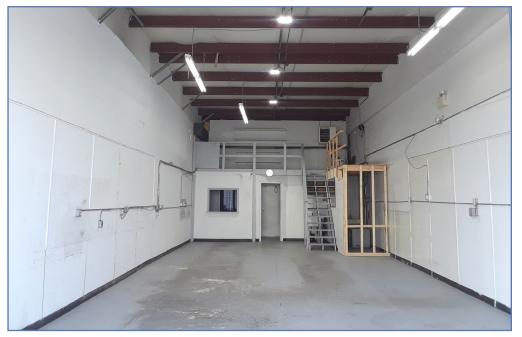

### **PROPERTY DETAILS**

| SIZE:                   |            |                       | 1,000 sf +/-               |  |
|-------------------------|------------|-----------------------|----------------------------|--|
| ZONING:<br>cor          |            |                       |                            |  |
| NET REN                 | T:         |                       | \$14 psf net               |  |
| <b>ADDITIONAL RENT:</b> |            |                       | \$4 psf                    |  |
| APPROX                  | MONTHLY RE |                       | 1,500 +HST<br>and Electric |  |
| HVAC:                   |            | Ceiling mounted units |                            |  |
| OVERHEAD DOOR:          |            |                       | 14 ft high                 |  |
| PARKING:                |            | Ample parking on site |                            |  |
| SECURITY CAMERAS:       |            | Monitor & record 24/7 |                            |  |