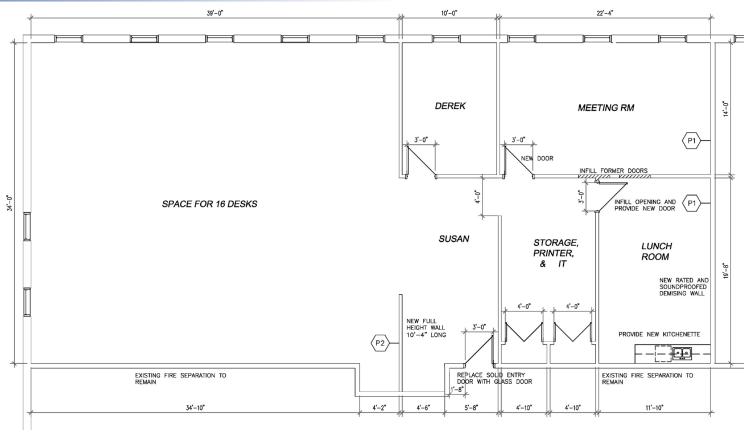

- Available March 2025

- John Counter Boulevard connecting into the new Third Crossing Bridge
- Building management systems for energy efficiency
- Accessible Buildings (Elevators, AODA)
- In-house management and janitorial services
- 24 hour secure entry

LEASE RATE \$15.00 PSF NET

ADDITIONAL RENT \$13.50 PSF (2024 Estimate)

INCLUDES Taxes, Operating Costs, Utilities and Daily In-Suite Janitorial Services

**AVAILABLE SPACE** 2.648 SF

ZONING C2.324

**PARKING** Ample paved on site







#### WWW.RTCR.COM

#### JAMES WARD

613-893-3335

20 Gore Street, Suite 102 Kingston, Ontario K7L 2L1

613-384-1997 ext. 25



All information provided is deemed reliable but is not guaranteed and should be independently verifie

## CITY PLACE I, 1471 JOHN COUNTER BLVD, SUITE 301

### **FLOOR** PLAN











### **FOR LEASE**

### CITY PLACE I, 1471 JOHN COUNTER BLVD, SUITE 301





### **CITY PLACE** TENANTS

- Canada Revenue
- **MNP LLP**
- AmerisourceBergen
- Financial Horizons Group
- **WSIB**

- Novari Health
- Assante Wealth Management
- Callidus Engineering
- The Royal Ottawa

#### **LOCAL AMENITIES**

- Convenience Store
- Cafe
- Restaurants

- Various Fast Food
- Seasonal Food Trucks

#### **POPULATION**

4,985 3,110

125,000 City of Kingston Kingscourt-Novelis Strathcona Park

8,095



Within a 10-15 Minute Walk Radius

## **TRANSPORTATION**

TRAFFIC COUNTS City of Kingston 2014

**SOUTH** 19,798

**WEST** 21,464



VIA Rail going to Toronto, Montreal and Ottawa within 2.1 km.



Coach Bus Terminal and local transit hub just 1.2 km away.