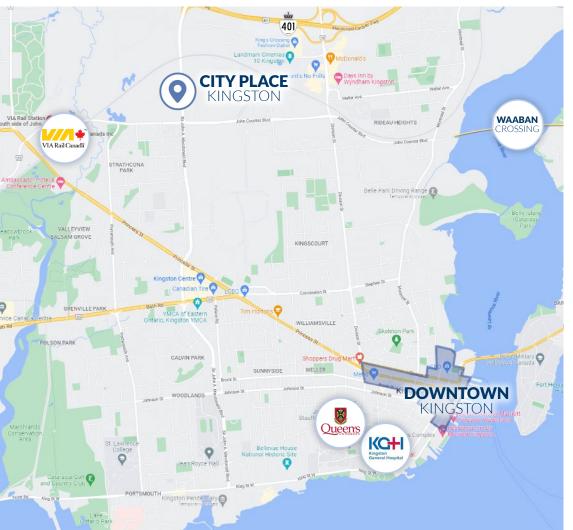

## **TRANSPORTATION**

TRAFFIC COUNTS City of Kingston 2014

**SOUTH** 19,798

**WEST** 21,464

VIA Rail going to Toronto, Montreal and Ottawa within 2.1 km.

Coach Bus Terminal and local transit hub just 1.2 km away.