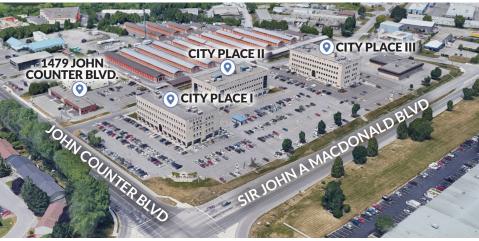

# **CLASS A - OFFICE SUITES AVAILABLE**

- City Place consists of four office buildings with a total of over 200,000 square feet rentable area
- Occupying over ten acres, there are over 1000 parking surface spaces.
- Central location less than 1.5 km to Highway 401 with good transit connections
- Available March 2025

## CITY PLACE I, 1471 JOHN COUNTER BLVD, SUITE 301

### CITY PLACE I, 1471 JOHN COUNTER BLVD, SUITE 301