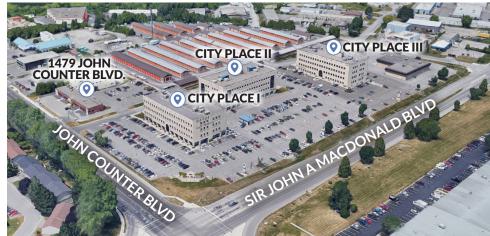

# CITY PLACE I, 1471 JOHN COUNTER BLVD KINGSTON

- City Place consists of four office buildings with a total of over 200,000 square feet rentable area
- Occupying over ten acres, there are over 1000 parking surface spaces.
- Central location less than 1.5 km to Highway 401 with good transit connections

#### CITY PLACE I, 1471 JOHN COUNTER BLVD, SUITE 412 **FOR LEASE**

#### **FOR LEASE CITY PLACE I, 1471 JOHN COUNTER BLVD, SUITE 412**