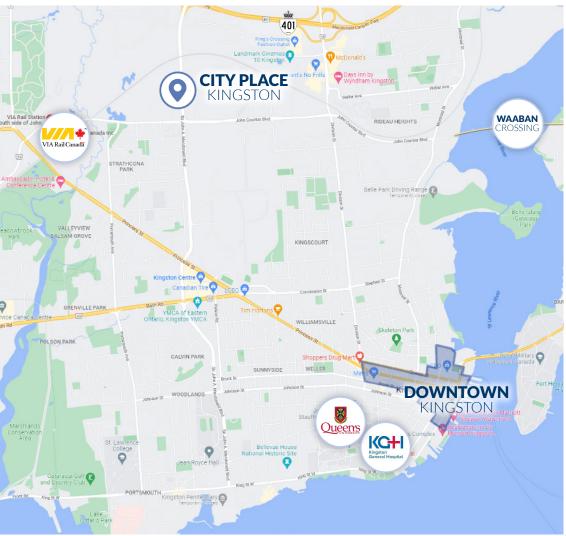

# CITY PLACE I, 1471 JOHN COUNTER BLVD KINGSTON

- City Place consists of four office buildings with a total of over 200,000 square feet rentable area
- Occupying over ten acres, there are over 1000 parking surface spaces.
- Central location less than 1.5 km to Highway 401 with good transit connections

#### TRANSPORTATION à

23,011 21,770 **EAST BOUND TRAFFIC** 

VIA Rail going to Toronto, Montreal and Ottawa within 2.1 km.