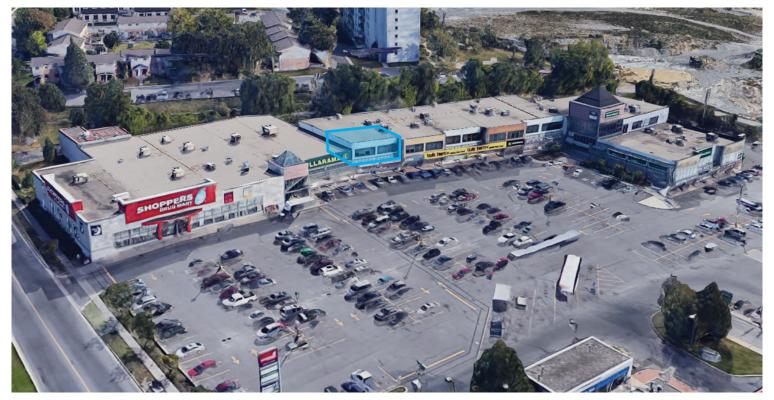

------------------------------|
| Additional Rent: | \$9.95 PSF (2024)                                   |
| Utilities:       | \$1.75 PSF                                          |
| Zoning:          | С                                                   |
| Available Area:  | 1,200 SF<br>- Second Floor Office Space             |
| Possession:      | TBD                                                 |

#### **Providing Solutions**

Gary Croke <sup>Broker</sup> 613-384-1997 ext. 14 gcroke@rtcr.com 20 Gore Street, Suite 102 Kingston, Ontario K7L 2L1 www.rtcr.com

All information provided is deemed reliable but is not guaranteed and should be independently verified.



#### 1201 Division Street, Unit 206 Kingston, ON \$1.00 PSF NET | 1,200 SF | Office

**FLOOR PLAN** 







#### LOCATION