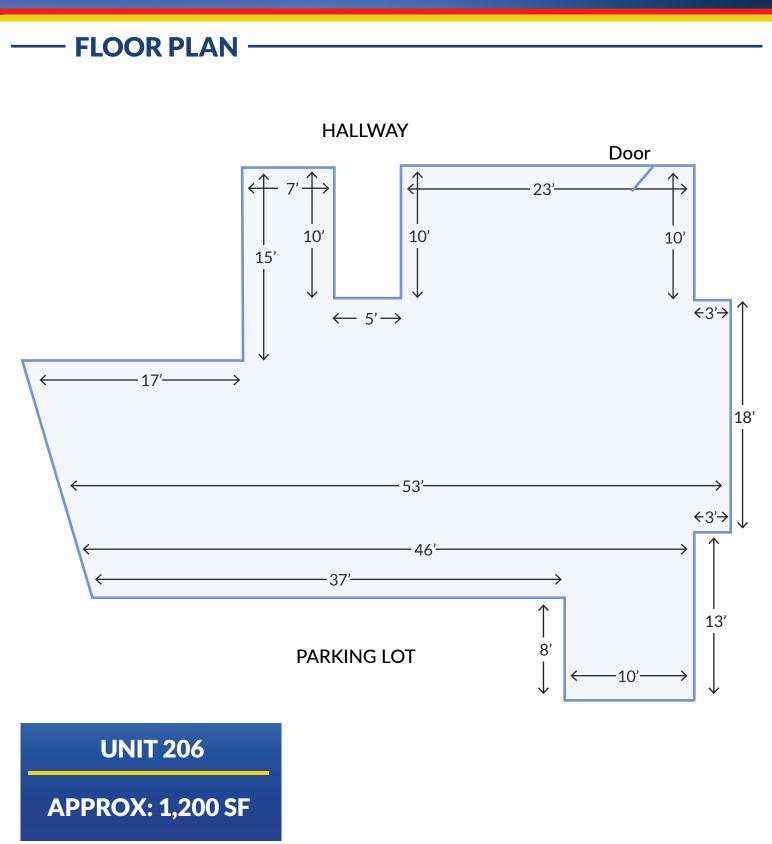

#### 1201 Division Street, Unit 206 Kingston, ON \$1.00 PSF NET | 1,200 SF | Office

**FLOOR PLAN** 