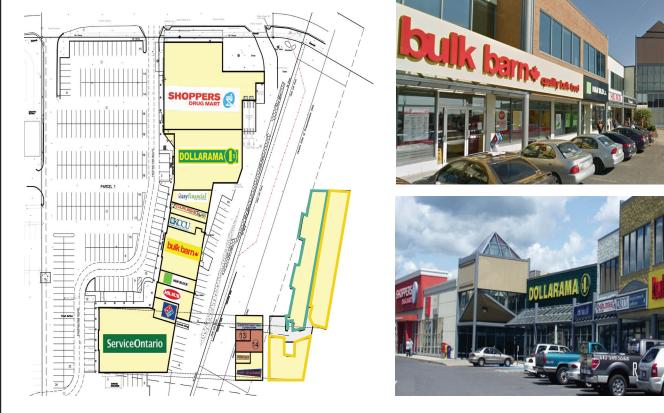

#### **PROPERTY FEATURES**

- Office space located in the Kingslake Plaza anchored by Shoppers Drug Mart, Dollarama, Bulk Barn and Service Ontario
- Includes a main entrance with elevator service and an on-grade entrance at the back portion of the building
- Zoning permits multiple uses such as general office, fitness, daycare, medical

### OFFICE SPACE FOR LEASE KINGSLAKE PLAZA

| Lease Rate:      | \$1.00 PSF NET - Year 1-3<br>Market Rent - Year 4-5 |
|------------------|-----------------------------------------------------|
| Additional Rent: | \$9.95 PSF (2024)                                   |
| Utilities:       | \$1.75 PSF                                          |
| Zoning:          | С                                                   |
| Available Area:  | 1,200 SF<br>- Second Floor Office Space             |
| Possession:      | TBD                                                 |