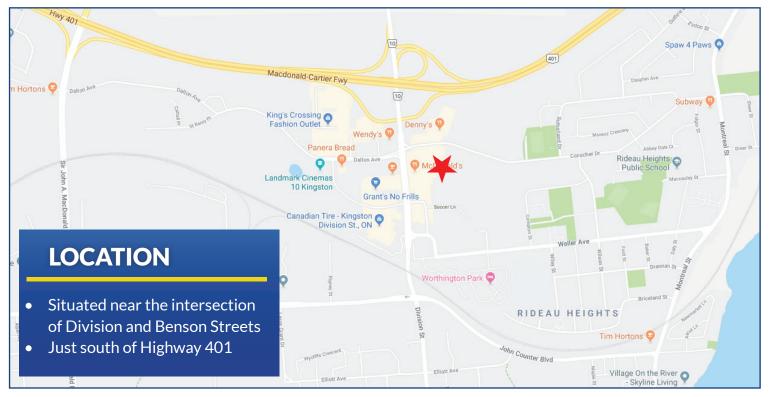

1201 Division Street, Unit 206 Kingston, ON

\$1.00 PSF NET | 1,200 SF | Office

#### LOCATION