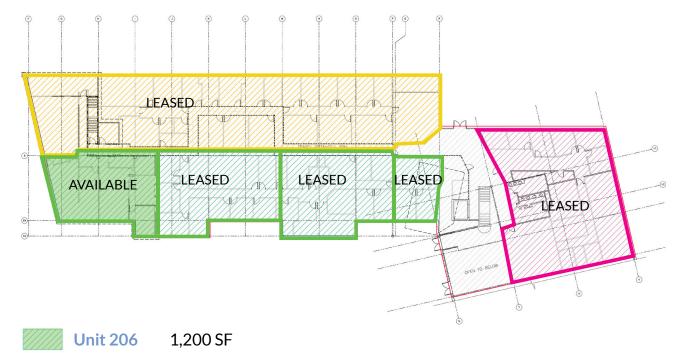

### OFFICE SPACE FOR LEASE KINGSLAKE PLAZA

| Lease Rate:      | \$1.00 PSF NET - Year 1-3<br>Market Rent - Year 4-5 |
|------------------|-----------------------------------------------------|
| Additional Rent: | \$9.95 PSF (2024)                                   |
| Utilities:       | \$1.75 PSF                                          |
| Zoning:          | С                                                   |
| Available Area:  | 1,200 SF<br>- Second Floor Office Space             |
| Possession:      | TBD                                                 |

#### 1201 Division Street, Unit 206 Kingston, ON \$1.00 PSF NET | 1,200 SF | Office

**FLOOR PLAN** 