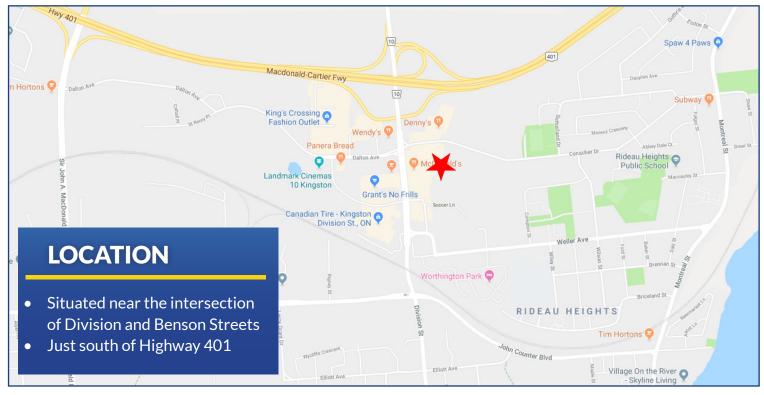

, fitness, daycare, medical

### OFFICE SPACE FOR LEASE KINGSLAKE PLAZA

Lease Rate: \$1.00 PSF NET - Year 1-3

Market Rent - Year 4-5

Additional Rent: \$9.95 PSF (2024)

Utilities: \$1.75 PSF

Zoning: C

Available Area: UNIT 206 - 1,200 SF

UNIT 204 - 2.000 SF

- Second Floor Office Space

Possession: TBD

#### **Providing Solutions**

Gary Croke Broker 613-384-1997 ext. 14 gcroke@rtcr.com 20 Gore Street, Suite 102 Kingston, Ontario K7L 2L1 www.rtcr.com



## FOR LEASE

### **1201 Division Street** Unit 206, Unit 204 \$1.00 PSF NET | Office

#### **FLOOR PLAN**









#### **FLOOR PLAN**



**UNIT 204** 

**APPROX: 2,000 SF** 

#### **FLOOR PLAN**



**UNIT 206** 

**APPROX: 1,200 SF** 

# FOR LEASE

1201 Division Street Unit 206, Unit 204 \$1.00 PSF NET | Office

#### **LOCATION**