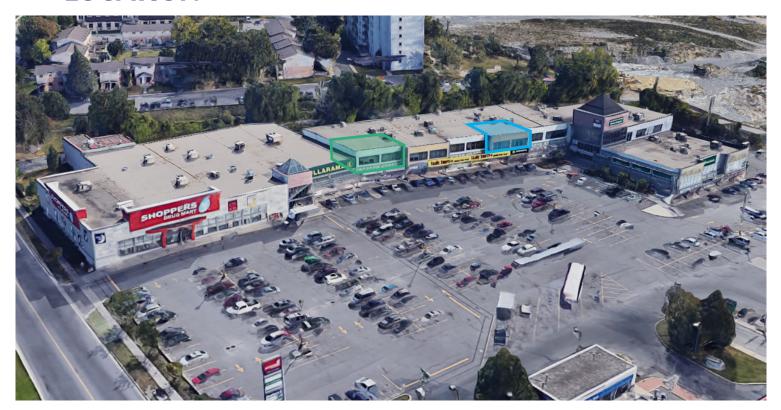

#### **PROPERTY FEATURES**

- Second floor office space located in the Kingslake Plaza anchored by Shoppers Drug Mart, Dollarama, Bulk Barn and Service Ontario
- Includes a main entrance with elevator service and an on-grade entrance at the back portion of the building
- Zoning permits multiple uses such as general office, fitness, daycare, medical

### OFFICE SPACE FOR LEASE KINGSLAKE PLAZA

Lease Rate: \$1.00 PSF NET - Year 1-3

Market Rent - Year 4-5

Additional Rent: \$9.95 PSF (2024)

Utilities: \$1.75 PSF

Zoning: C

Available Area: UNIT 206 - 1,200 SF