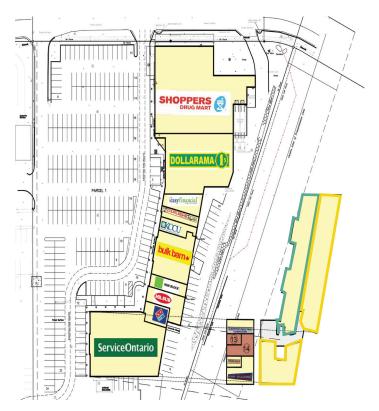

#### **PROPERTY FEATURES**

- Second floor office space located in the Kingslake Plaza anchored by Shoppers Drug Mart, Dollarama, Bulk Barn and Service Ontario
- Includes a main entrance with elevator service and an on-grade entrance at the back portion of the building
- Zoning permits multiple uses such as general office, fitness, daycare, medical

### OFFICE SPACE FOR LEASE KINGSLAKE PLAZA

Lease Rate: \$1.00 PSF NET - Year 1-3

Market Rent - Year 4-5

Additional Rent: \$9.95 PSF (2024)

Utilities: \$1.75 PSF

Zoning: C

Available Area: UNIT 206 - 1,200 SF

UNIT 204 - 2.000 SF

- Second Floor Office Space

Possession: TBD

#### **LOCATION**