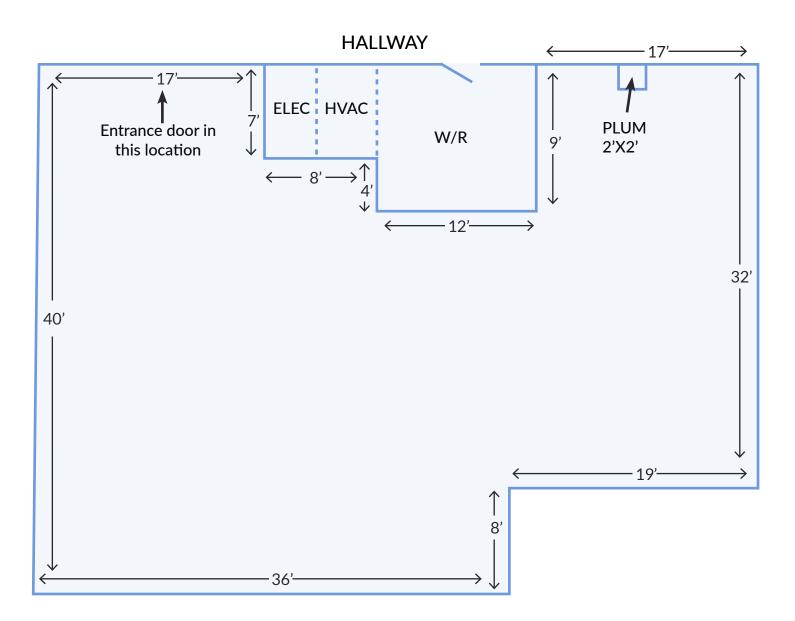

arama, Bulk Barn and Service Ontario
- Includes a main entrance with elevator service and an on-grade entrance at the back portion of the building
- Zoning permits multiple uses such as general office, fitness, daycare, medical

### OFFICE SPACE FOR LEASE KINGSLAKE PLAZA

Lease Rate: \$1.00 PSF NET - Year 1-3

Market Rent - Year 4-5

Additional Rent: \$9.95 PSF (2024)

Utilities: \$1.75 PSF

Zoning: C

Available Area: UNIT 206 - 1,200 SF

UNIT 204 - 2.000 SF

- Second Floor Office Space

Possession: TBD

#### **Providing Solutions**

Gary Croke Broker 613-384-1997 ext. 14 gcroke@rtcr.com 20 Gore Street, Suite 102 Kingston, Ontario K7L 2L1 www.rtcr.com



## FOR LEASE

### **1201 Division Street** Unit 206, Unit 204 \$1.00 PSF NET | Office

#### **FLOOR PLAN**









#### **FLOOR PLAN**



**UNIT 204** 

**APPROX: 2,000 SF** 

#### **FLOOR PLAN**



**UNIT 206** 

**APPROX: 1,200 SF** 

# FOR LEASE

1201 Division Street Unit 206, Unit 204 \$1.00 PSF NET | Office

#### **LOCATION**