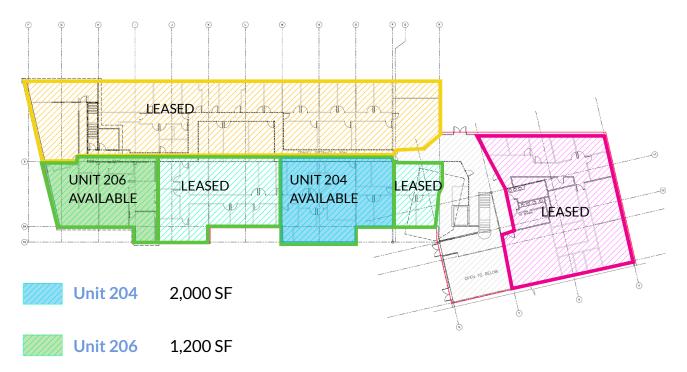

### OFFICE SPACE FOR LEASE KINGSLAKE PLAZA

Lease Rate: \$1.00 PSF NET - Year 1-3

Market Rent - Year 4-5

Additional Rent: \$9.95 PSF (2024)

Utilities: \$1.75 PSF

Zoning: C

Available Area: UNIT 206 - 1,200 SF

UNIT 204 - 2.000 SF

- Second Floor Office Space

Possession: TBD

#### **FLOOR PLAN**