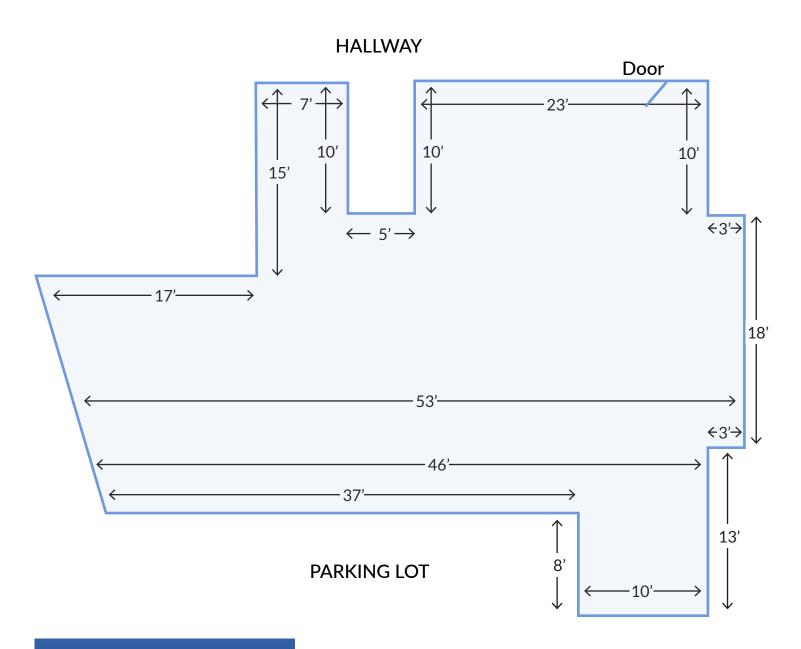

#### **FLOOR PLAN**

#### **FLOOR PLAN**

**UNIT 204** 

**APPROX: 2,000 SF** 

#### **FLOOR PLAN**

**UNIT 206** 

**APPROX: 1,200 SF** 