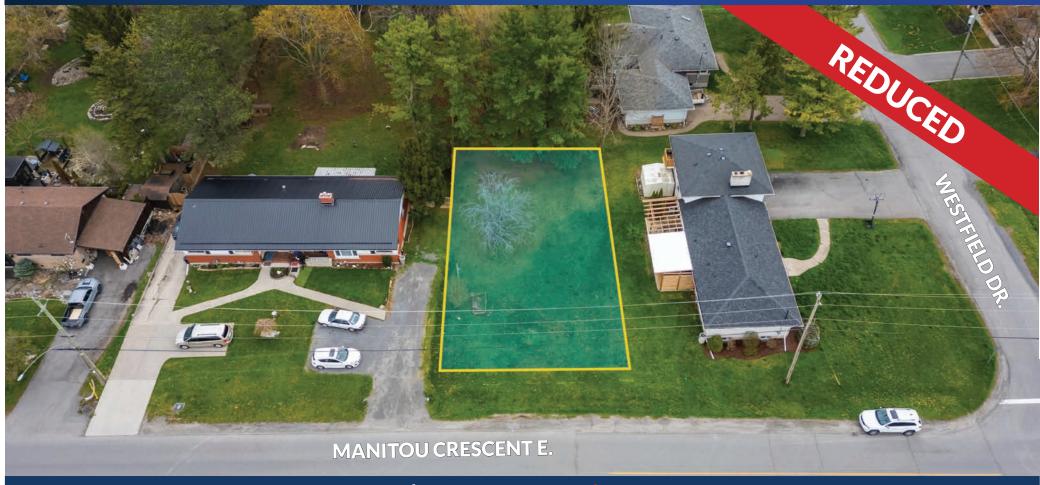

## RESIDENTIALLY ZONED LOT AMHERSTVIEW

## 5 MANITOU CRESCENT \$ 225,000 \$ 199,900

### **PROPERTY DETAILS**

PRICE: \$225,000 \$199,900

**PROPERTY TAXES:** TBD

**SITE DIMENSIONS:** Frontage 58 FT+/-

Depth 100 FT+/-

SITE AREA: .14 AC+/-

6,050 SQ. FT+/-

**ZONING:** R1 - Residential

- Large residential lot for sale
- South side of Manitou Crescent
- Build your own home of engage Bima Construction to bring your dreams to reality
- Potential to construct up to three dwelling units on the lot