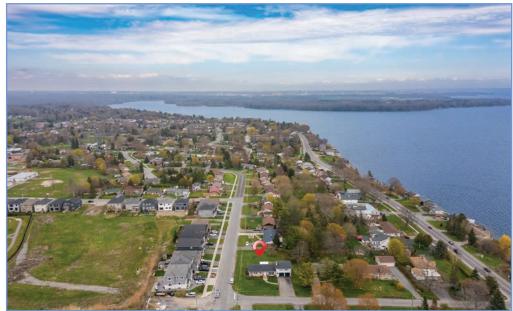

## RESIDENTIALLY ZONED LOT AMHERSTVIEW



## 5 MANITOU CRESCENT \$ 225,000 \$ 199,900

### **PROPERTY DETAILS**

PRICE: \$225,000 \$199,900

**PROPERTY TAXES:** TBD

**SITE DIMENSIONS:** Frontage 58 FT+/-

Depth 100 FT+/-

SITE AREA: .14 AC+/-

6,050 SQ. FT+/-

**ZONING:** R1 - Residential

- Large residential lot for sale
- South side of Manitou Crescent
- Build your own home of engage Bima Construction to bring your dreams to reality
- Potential to construct up to three dwelling units on the lot

### **ALEX ADAMS**

Sales Representative

- ≥ aadams@rtcr.com 613-384-1997 ext. 15
- 20 Gore Street, Suite 102 Kingston, Ontario K7L 2L1
- **613-384-1997**



**WWW.RTCR.COM** 

## **5 MANITOU CRESCENT** AMHERSTVIEW







# **5 MANITOU CRESCENT** AMHERSTVIEW

## **PHOTOS**













## **5 MANITOU CRESCENT** AMHERSTVIEW



### **NEIGHBOURHOOD** HIGHLIGHTS

### **RESTAURANTS**

- Quesada
- Capri Pizzeria
- Soup Chef

### **GROCERY**

- Foodland
- Shoppers Drug Mart

### **FITNESS & RECREATION**

- 247 Fitness
- Dinosaur Park
- Willie Pratt Sports Fields

### **SCHOOLS**

- Fairfield Elementary
- Amherstview Public School
- Our Lady of Mount Carmel Catholic

### **AMHERSTVIEW - LOYALIST TOWNSHIP**

- With small town charm and rural beauty, Amherstview is one of the fastest growing municipalities in Eastern Ontario with an increase of nearly 10 percent over the last decade
- Ideally situated between Toronto, Ottawa and Montreal with easy access to the USA border
- A popular destination for commuters travelling into neighbouring Kingston, with the added convenience