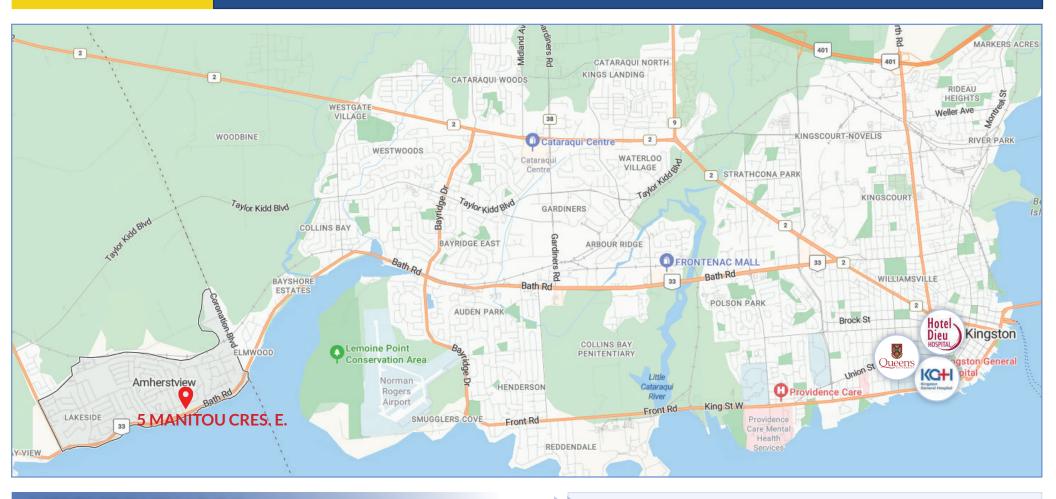

### **NEIGHBOURHOOD** HIGHLIGHTS

### **AMHERSTVIEW - LOYALIST TOWNSHIP**

- With small town charm and rural beauty, Amherstview is one of the fastest growing municipalities in Eastern Ontario with an increase of nearly 10 percent over the last decade
- Ideally situated between Toronto, Ottawa and Montreal with easy access to the USA border
- A popular destination for commuters travelling into neighbouring Kingston, with the added convenience of Kingston transit providing public transportation to the City.