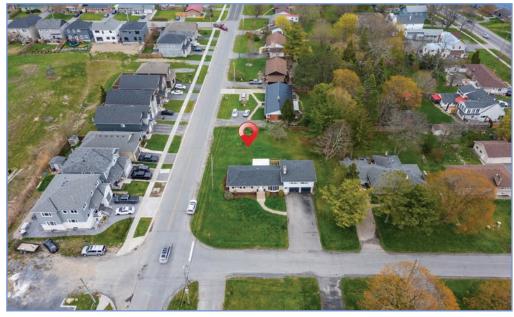

## RESIDENTIALLY ZONED LOT AMHERSTVIEW



## 5 MANITOU CRESCENT \$ 225,000 \$ 199,900

### **PROPERTY DETAILS**

PRICE: \$225,000 \$199,900

**PROPERTY TAXES:** TBD

**SITE DIMENSIONS:** Frontage 58 FT+/-

Depth 100 FT+/-

SITE AREA: .14 AC+/-

6,050 SQ. FT+/-

**ZONING:** R1 - Residential

- Large residential lot for sale
- South side of Manitou Crescent
- Build your own home of engage Bima Construction to bring your dreams to reality
- Potential to construct up to three dwelling units on the lot

### **ALEX ADAMS**

Sales Representative

- ≥ aadams@rtcr.com 613-384-1997 ext. 15
- 20 Gore Street, Suite 102 Kingston, Ontario K7L 2L1
- **613-384-1997**



**WWW.RTCR.COM** 

## **5 MANITOU CRESCENT** AMHERSTVIEW







# **5 MANITOU CRESCENT** AMHERSTVIEW

## **PHOTOS**













## **5 MANITOU CRESCENT** AMHERSTVIEW



### **NEIGHBOURHOOD** HIGHLIGHTS

### **RESTAURANTS**

- Quesada
- Capri Pizzeria
- Soup Chef

### **GROCERY**

- Foodland
- Shoppers Drug Mart

### **FITNESS & RECREATION**

- 247 Fitness
- Dinosaur Park
- Willie Pratt Sports Fields

### **SCHOOLS**

- Fairfield Elementary
- Amherstview Public School
- Our Lady of Mount Carmel Catholic

### **AMHERSTVIEW - LOYALIST TOWNSHIP**

- With small town charm and rural beauty, Amherstview is one of the fastest growing municipalities in Eastern Ontario with an increase of nearly 10 percent over the last decade
- Ideally situated between Toronto, Ottawa and Montreal with easy access to the USA border
- A popular destination for commuters travelling into neighbouring Kingston, with the added convenienc