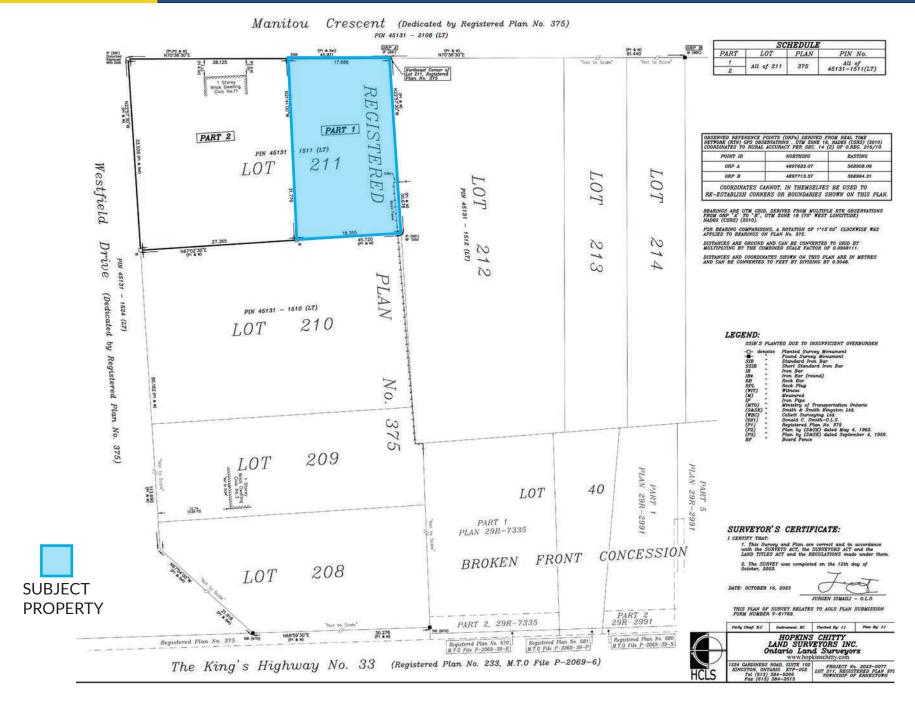

### **PROPERTY DETAILS**

PRICE: \$225,000 \$199,900

**PROPERTY TAXES:** TBD

**SITE DIMENSIONS:** Frontage 58 FT+/-

Depth 100 FT+/-

SITE AREA: .14 AC+/-

6,050 SQ. FT+/-

**ZONING:** R1 - Residential