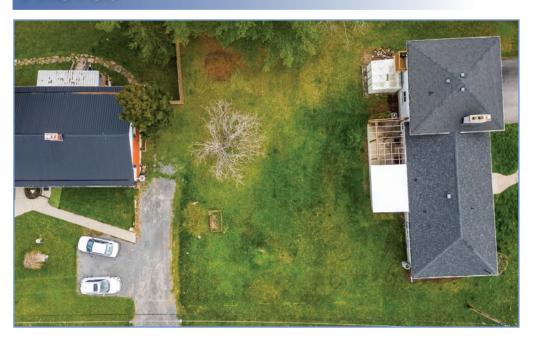

## RESIDENTIALLY ZONED LOT AMHERSTVIEW



## 5 MANITOU CRESCENT \$ 225,000 \$ 199,900

### **PROPERTY DETAILS**

PRICE: \$225,000 \$199,900

**PROPERTY TAXES:** TBD

**SITE DIMENSIONS:** Frontage 58 FT+/-

Depth 100 FT+/-

SITE AREA: .14 AC+/-

6,050 SQ. FT+/-

**ZONING:** R1 - Residential

- Large residential lot for sale
- South side of Manitou Crescent
- Build your own home of engage Bima Construction to bring your dreams to reality
- Potential to construct up to three dwelling units on the lot

### **ALEX ADAMS**

Sales Representative

- ≥ aadams@rtcr.com 613-384-1997 ext. 15
- 20 Gore Street, Suite 102 Kingston, Ontario K7L 2L1
- **613-384-1997**



**WWW.RTCR.COM** 

## **5 MANITOU CRESCENT** AMHERSTVIEW







# **5 MANITOU CRESCENT** AMHERSTVIEW

## **PHOTOS**













## **5 MANITOU CRESCENT** AMHERSTVIEW



### **NEIGHBOURHOOD** HIGHLIGHTS

### **RESTAURANTS**

- Quesada
- Capri Pizzeria
- Soup Chef

### **GROCERY**

- Foodland
- Shoppers Drug Mart

### **FITNESS & RECREATION**

- 247 Fitness
- Dinosaur Park
- Willie Pratt Sports Fields

### **SCHOOLS**

- Fairfield Elementary
- Amherstview Public School
- Our Lady of Mount Carmel Catholic

### **AMHERSTVIEW - LOYALIST TOWNSHIP**

- With small town charm and rural beauty, Amherstview is one of the fastest growing municipalities in Eastern Ontario with an increase of nearly 10 percent over the last decade
- Ideally situated between Toronto, Ottawa and Montreal with easy access to the USA border
- A popular destination for commuters travelling into neighbouring Kingston, with the added conven