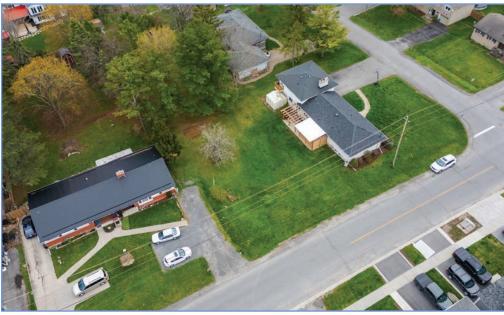

## RESIDENTIALLY ZONED LOT AMHERSTVIEW



## 5 MANITOU CRESCENT \$ 225,000 \$ 199,900

### **PROPERTY DETAILS**

PRICE: \$225,000 \$199,900

**PROPERTY TAXES:** TBD

**SITE DIMENSIONS:** Frontage 58 FT+/-

Depth 100 FT+/-

SITE AREA: .14 AC+/-

6,050 SQ. FT+/-

**ZONING:** R1 - Residential

- Large residential lot for sale
- South side of Manitou Crescent
- Build your own home of engage Bima Construction to bring your dreams to reality
- Potential to construct up to three dwelling units on the lot

### **ALEX ADAMS**

Sales Representative

- ≥ aadams@rtcr.com 613-384-1997 ext. 15
- 20 Gore Street, Suite 102 Kingston, Ontario K7L 2L1
- **613-384-1997**



**WWW.RTCR.COM** 

## **5 MANITOU CRESCENT** AMHERSTVIEW







# **5 MANITOU CRESCENT** AMHERSTVIEW

## **PHOTOS**













## **5 MANITOU CRESCENT** AMHERSTVIEW



### **NEIGHBOURHOOD** HIGHLIGHTS

### **RESTAURANTS**

- Quesada
- Capri Pizzeria
- Soup Chef

### **GROCERY**

- Foodland
- Shoppers Drug Mart

### **FITNESS & RECREATION**

- 247 Fitness
- Dinosaur Park
- Willie Pratt Sports Fields

### **SCHOOLS**

- Fairfield Elementary
- Amherstview Public School
- Our Lady of Mount Carmel Catholic

### **AMHERSTVIEW - LOYALIST TOWNSHIP**

- With small town charm and rural beauty, Amherstview is one of the fastest growing municipalities in Eastern Ontario with an increase of nearly 10 percent over the last decade
- Ideally situated between Toronto, Ottawa and Montreal with easy access to the USA border
- A popular destination for commuters travelling into neighbouring Kingston, with the added convenie