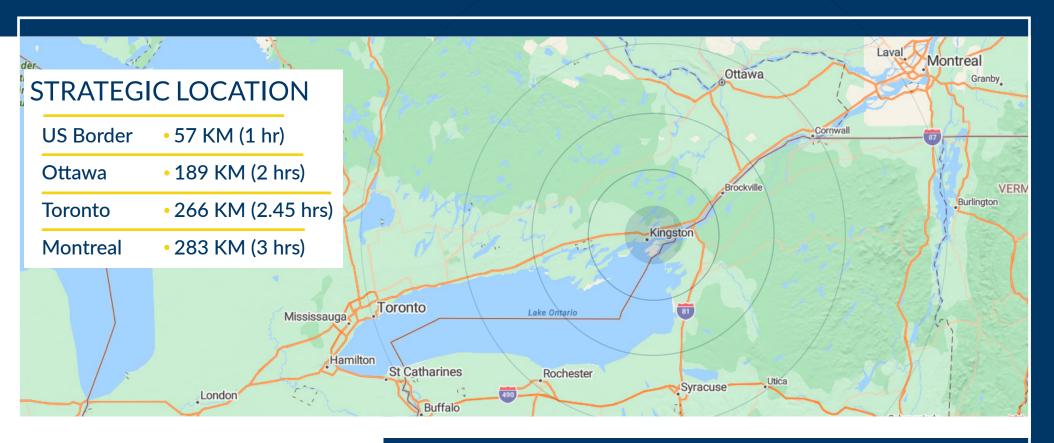

#### KINGSTON, ONTARIO

Kingston is home to multi national corporations such as INVISTA, Novelis, Dupont, Alstom and many others. Recognized for its innovative and leading technology, Kingston's manufacturing sector supports metal fabrication, chemical products, latex and resin materials, clean and renewable energy, agri-businesss, rail production, etc. National and international transportation, distribution and warehousing services are currently in place in Kingston, along with access to a variety of shipping and travel services.

### ONE OF THE TOP 20 PLACES TO INVEST IN CANADA

- Located halfway between Canada's two largest cities, Toronto and Montreal
- 30% more permanent residences settled in Kingston

in the first three quarters of 2022 compared to 2021.