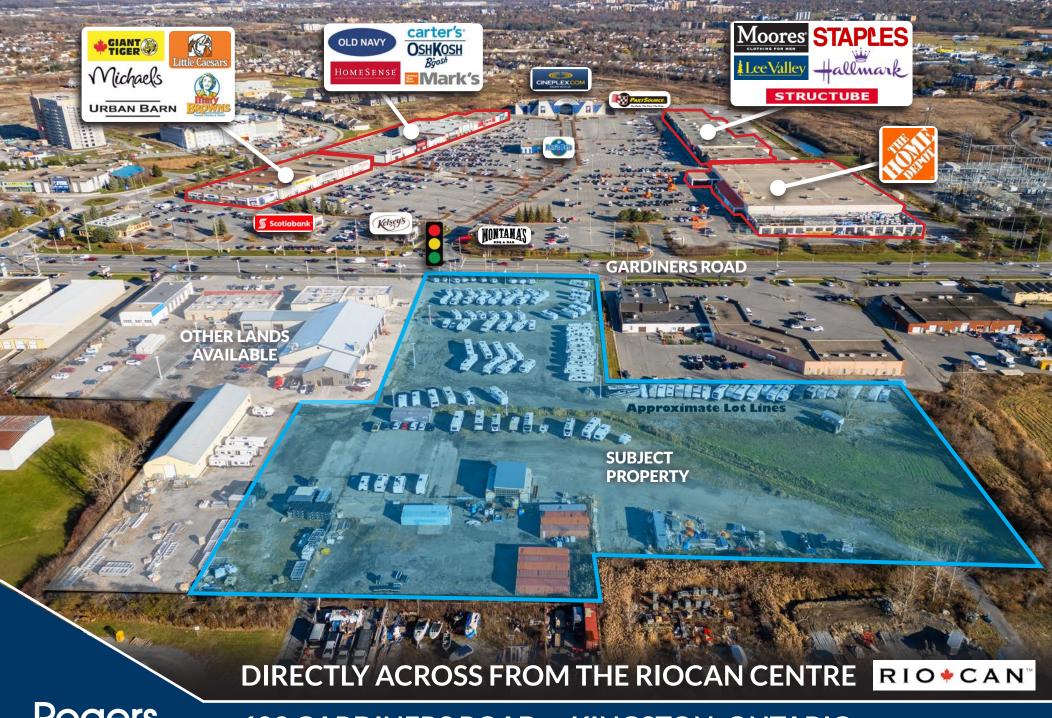

## **EXECUTIVE SUMMARY & PROPERTY DETAILS**

Rogers & Trainor Commercial Realty is pleased to offer for sale 683 Gardiners Road.

Total 7.0 acres +/- vacant land on Gardiners Road in Kingston's west end.

The CG-L238 zoning permits a wide variety of uses.

ADDRESS: 683 Gardiners Road

**PRICE:** \$7,995,000

**INTERSECTIONS:** Full turn access from Gardiners Rd.

PROPERTY TYPE: Land

TOTAL SITE AREA: 7 acres +/-

**ENVIRONMENTAL SITE ASSESSMENT (ESA): Phase II 2017** 

RV's Unlimited will lease-back parking at \$120,000 p.a.

Contact Listing Agent for details.