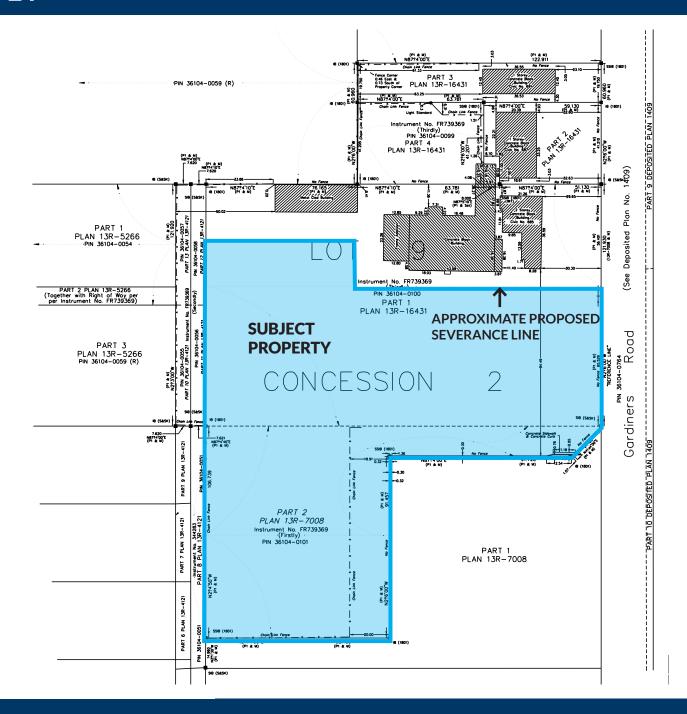

EASEMENT OVER PARTS 3, 4 $\&$ 5, 13R22377 AS IN FC343704 |

## **MASSING & ZONING**





#### **MASSING**

- Concepts show potential massing on the vacant 6.5 acres +/-
- Based on a 26% building lot coverage this could permit up to approximately 1,108,252 square feet, if constructed to 15 storeys



#### **ZONING**

- Presently zoned CG-L238 in Zoning By-Law 2022-62
- Large variety of commercial uses are permitted in addition to apartment buildings, senior complexes and nursing home
- A conceptual massing upt to the permitted as-of-right maximum height of 24-38 meters (~8 storeys) would suggest 591,068 square feet, based on a 26% lot coverage on the vacant 6.5 acres +/ Rogers ditional information regarding this and other listings, please visit our website at www.rtcr.com.

## **SURVEY**





Rogers Landon Trainor

683 GARDINERS ROAD - KINGSTON, ONTARIO



#### KINGSTON, ONTARIO

Kingston is home to multi national corporations such as INVISTA, Novelis, Dupont, Alstom and many others. Recognized for its innovative and leading technology, Kingston's manufacturing sector supports metal fabrication, chemical products, latex and resin materials, clean and renewable energy, agri-businesss, rail production, etc. National and international transportation, distribution and warehousing services are currently in place in Kingston, along with access to a variety of shipping and travel services.

### ONE OF THE TOP 20 PLACES TO INVEST IN CANADA

- Located halfway between Canada's two largest cities, Toronto and Montreal
- 30% more permanent residences settled in Kingston

in the first t