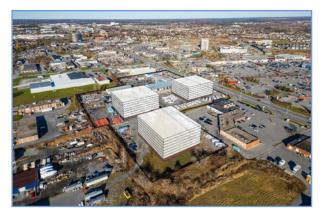

Apartment buildings are also permitted, with initial concepts showing the potential for up to 15 storeys and an estimated total of 1,100,000 buildable square feet above grade.

The adjacent lands and commercial plaza to the north are also available for sale, giving a total area of over 11 acres.

#### **MASSING**

- Concepts show potential massing on the vacant 6.5 acres +/-
- Based on a 26% building lot coverage this could permit up to approximately 1,108,252 square feet, if constructed to 15 storeys