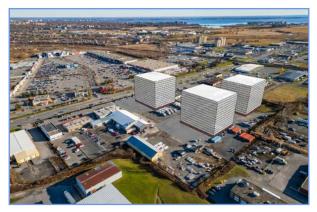

Apartment buildings are also permitted, with initial concepts showing the potential for up to 15 storeys and an estimated total of 1,100,000 buildable square feet above grade.

The adjacent lands and commercial plaza to the north are also available for sale, giving a total area of over 11 acres.

#### **MASSING**

- Concepts show potential massing on the vacant 6.5 acres +/-
- Based on a 26% building lot coverage this could permit up to approximately 1,108,252 square feet, if constructed to 15 storeys