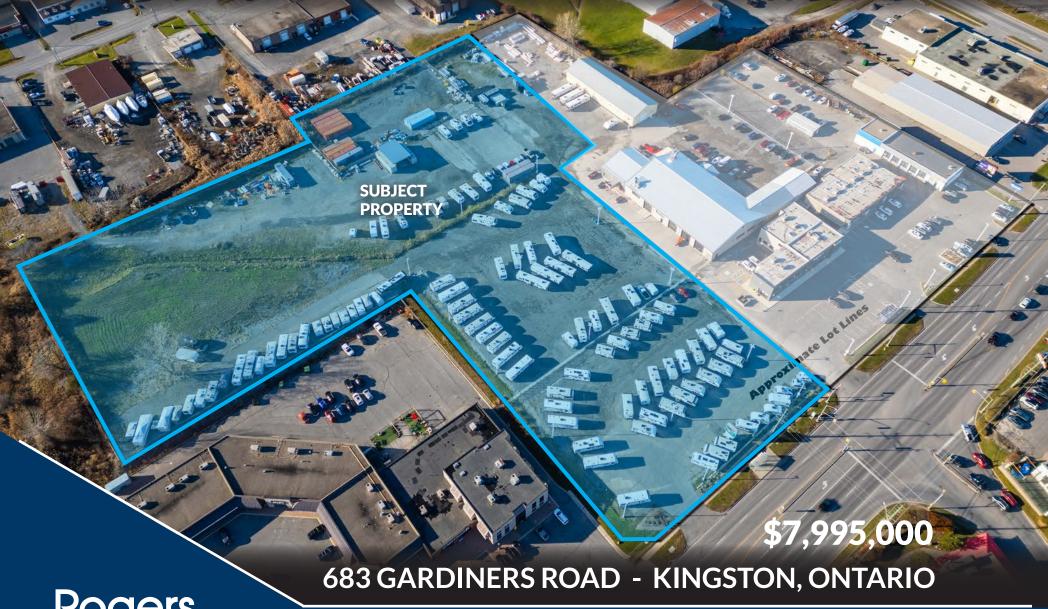

## **EXECUTIVE SUMMARY & PROPERTY DETAILS**

Rogers & Trainor Commercial Realty is pleased to offer for sale 683 Gardiners Road.

Total 7.0 acres +/- vacant land on Gardiners Road in Kingston's west end.

The CG-L238 zoning permits a wide variety of uses.

Apartment buildings are also permitted, with initial concepts showing the potential for up to 15 storeys and an estimated total of 1,100,000 buildable square feet above grade.

The adjacent lands and commercial plaza to the north are also available for sale, giving a total area of over 11 acres.

ADDRESS: 683 Gardiners Road

**PRICE:** \$7,995,000

**INTERSECTIONS:** Full turn access from Gardiners Rd.

PROPERTY TYPE: Land

TOTAL SITE AREA: 7 acres +/-

**ENVIRONMENTAL SITE ASSESSMENT (ESA): Phase II 2017** 