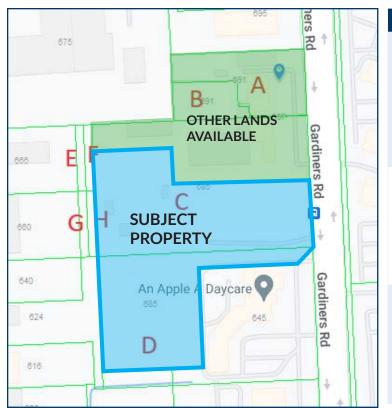

## PINS & LEGAL DESCRIPTIONS

|   | PIN       | LEGAL DESCRIPTION                                                                                                                                                                                                                                                                                                                                                                                                                                                              |
|---|-----------|--------------------------------------------------------------------------------------------------------------------------------------------------------------------------------------------------------------------------------------------------------------------------------------------------------------------------------------------------------------------------------------------------------------------------------------------------------------------------------|
| Α | 361040226 | PART LOT 9 CONCESSION 2 KINGSTON, PARTS 1 & 3, 13R22377; SUBJECT TO AN EASEMENT OVER PART 3, 13R22377 IN FAVOUR OF PART LOT 9 CONCESSION 2 AS IN FR174197 SAVE AND EXCEPT PARTS 1 & 3, 13R22377, PART LOT 9 CONCESSION 2 AS IN FR204293 SAVE AND EXCEPT PARTS 4 & 5, 13R22377, PARTS 2, 13R7008, PARTS 10, 11, 12 & 13, 13R4121 AS IN FC343704 TOGETHER WITH AN EASEMENT AS IN FR739369 TOGETHER WITH AN EASEMENT OVER PART 2, 6 & 7, 13R22377 AS IN FC343704 CITY OF KINGSTON |
| В | 361040227 | PART LOT 9 CONCESSION 2 KINGSTON AS IN FR174197 SAVE AND EXCEPT PARTS 1 & 3, 13R22377; SUBJECT TO AN EASEMENT OVER PART 2, 13R22377 IN FAVOUR OF PARTS 1 & 3, 13R22377 AS IN FC343704; SUBJECT TO AN EASEMENT OVER PART 2, 13R22377 IN FAVOUR OF PARTS 4 & 5, 13R22377 AS IN FC343704 TOGETHER WITH AN EASEMENT AS IN FR739369 TOGETHER WITH AN EASEMENT OVER PART 3, 4 & 5, 13R22377 AS IN FC343704 CITY OF KINGSTON                                                          |
| С | 361040229 | PART LOT 9 CONCESSION 2 KINGSTON AS IN FR204293 SAVE AND EXCEPT PARTS 4 & 5, 13R22377; SUBJECT TO AN EASEMENT OVER PARTS 6 & 7, 13R22377 IN FAVOUR OF PARTS 4 & 5, 13R22377 AS IN FC343704; SUBJECT TO AN EASEMENT OVER PARTS 6 & 7, 13R22377 IN FAVOUR OF PARTS 1 & 3, 13R22377 AS IN FC343704 TOGETHER WITH AN EASEMENT AS IN FR739369 TOGETHER WITH AN EASEMENT OVER PARTS 3, 4 & 5, 13R22377 AS IN FC343704 CITY OF KINGSTON                                               |

|   | PIN       | LEGAL DESCRIPTION                                                                                                                     |
|---|-----------|---------------------------------------------------------------------------------------------------------------------------------------|
| D | 361040101 | PT LT 9 CON 2 KINGSTON PT 2 13R7008 T/W FR739369; KINGSTON TOGETHER WITH AN EASEMENT OVER PARTS 3, 4 $\&$ 5, 13R22377 AS IN FC343704  |
| Е | 361040057 | PT LT 9 CON 2 KINGSTON PT 13 13R4121 T/W FR739369; KINGSTON TOGETHER WITH AN EASEMENT OVER PARTS 3, 4 $\&$ 5, 13R22377 AS IN FC343704 |
| F | 361040058 | PT LT 9 CON 2 KINGSTON PT 12 13R4121 T/W FR739369; KINGSTON TOGETHER WITH AN EASEMENT OVER PARTS 3, 4 $\&$ 5, 13R22377 AS IN FC343704 |
| G | 361040055 | PT LT 9 CON 2 KINGSTON PT 10 13R4121 T/W FR739369; KINGSTON TOGETHER WITH AN EASEMENT OVER PARTS 3, 4 $\&$ 5, 13R22377 AS IN FC343704 |
| Н | 361040056 | PT LT 9 CON 2 KINGSTON PT 11 13R4121 T/W FR739369; KINGSTON TOGETHER WITH AN EASEMENT OVER PARTS 3, 4 $\&$ 5, 13R22377 AS IN FC343704 |