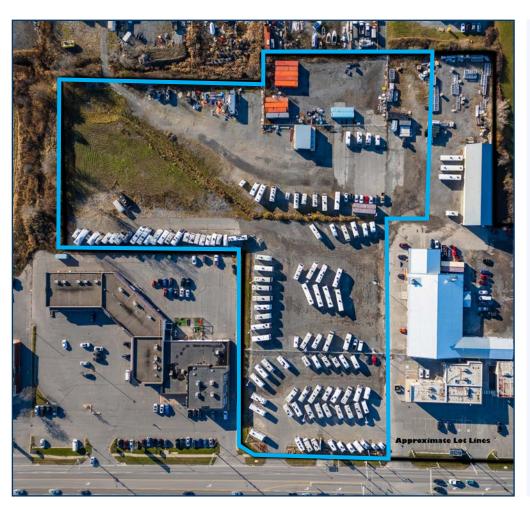

## **EXECUTIVE SUMMARY & PROPERTY DETAILS**

Rogers & Trainor Commercial Realty is pleased to offer for sale 683 Gardiners Road.

Total 7.0 acres +/- vacant land on Gardiners Road in Kingston's west end.

The CG-L238 zoning permits a wide variety of uses.

Apartment buildings are also permitted, with initial concepts showing the potential for up to 15 storeys and an estimated total of 1,100,000 buildable square feet above grade.

The adjacent lands and commercial plaza to the north are also available for sale, giving a total area of over 11 acres.

ADDRESS: 683 Gardiners Road

**PRICE:** \$7,995,000

**INTERSECTIONS:** Full turn access from Gardiners Rd.

PROPERTY TYPE: Land

TOTAL SITE AREA: 7 acres +/-

**ENVIRONMENTAL SITE ASSESSMENT (ESA): Phase II 2017** 