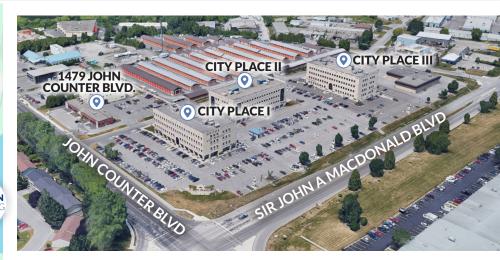

## CITY PLACE II, 1473 JOHN COUNTER BLVD KINGSTON

• City Place consists of four office buildings with a total of over 200,000 square feet rentable area

Sin John A. Mat donald Sive

- Occupying over ten acres, there are over 1000 parking surface spaces.
- Central location less than 1.5 km to Highway 401 with good transit connections

- John Counter Boulevard connecting into the new Third Crossing Bridge
- Building management systems for energy efficiency

TTT

- Accessible Buildings (Elevators, AODA)
- In-house management and janitorial services
- 24 hour secure entry