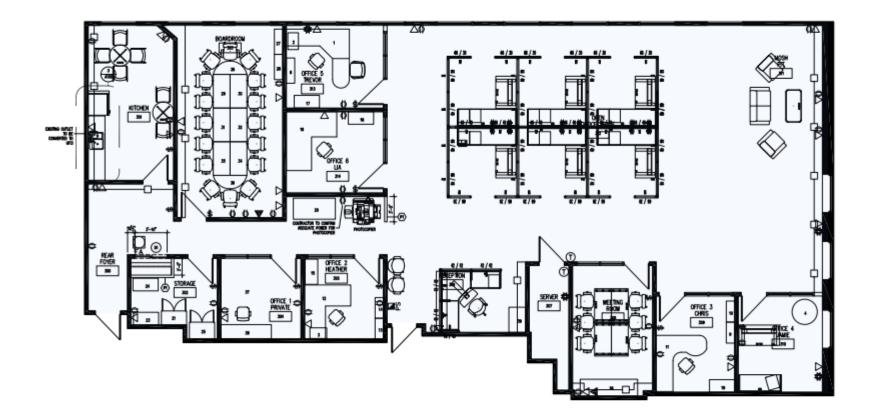

---|--------------------------------------------------------------------------|
| ADDITIONAL RENT | \$13.00 PSF (2024 Estimate)                                              |
| INCLUDES        | Taxes, Operating Costs, Utilities and Daily In-Suite Janitorial Services |

- John Counter Boulevard connecting into the new Third Crossing Bridge
- Building management systems for energy efficiency

TTT

- Accessible Buildings (Elevators, AODA)
- In-house management and janitorial services
- 24 hour secure entry

PARKING

 AVAILABLE SPACE
 3,770 +/- SF

 ZONING
 C2.324

Ample paved on site



#### JAMES WARD

- 🖂 jward@rtcr.com
- 613-893-3335
- 20 Gore Street, Suite 102 Kingston, Ontario K7L 2L1
- 613-384-1997 ext. 25

# **FOR LEASE CITY PLACE II, 1473 JOHN COUNTER BLVD** KINGSTON

## FLOOR PLAN





## FOR LEASE CITY PLACE II, 1473 JOHN COUNTER BLVD KINGSTON

## **PHOTOS**





#### CITY PLACE II, 1473 JOHN COUNTER BLVD KINGSTON **FOR LEASE**





#### CITY PLACE TENANTS

- Canada Revenue
- **MNP LLP**
- Amerisource
- Bergen
- **Financial Horizons** Group

#### LOCAL AMENITIES

- **Convenience Store**
- Cafe
- Restaurants

- Novari Health
- Assante Wealth Management
- **Callidus Engineering**
- The Royal Ottawa
- Various Fast Food
- Seasonal Food Trucks

#### TRANSPORTATION à 25,592 22,554 **EAST BOUND TRAFFIC NORTH BOUND TRAFFIC**



VIA Rail going to Toronto, Montreal and Ottawa within 2.1 km.



Coach Bus Terminal and local transit hub just 1.2 km away.



WSIB