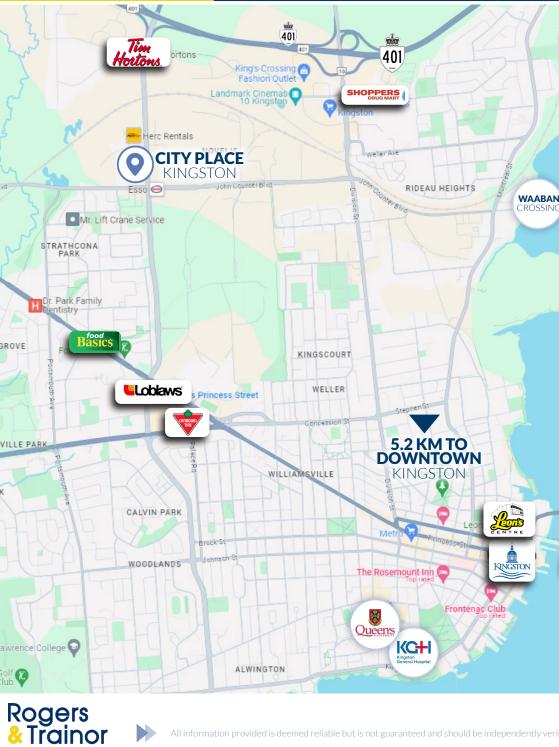

#### LOCAL AMENITIES

- **Convenience Store**
- Cafe
- Restaurants

- Novari Health
- Assante Wealth Management
- **Callidus Engineering**
- The Royal Ottawa
- Various Fast Food
- Seasonal Food Trucks

#### TRANSPORTATION à 25,592 22,554 **EAST BOUND TRAFFIC NORTH BOUND TRAFFIC**

VIA Rail going to Toronto, Montreal and Ottawa within 2.1 km.

Coach Bus Terminal and local transit hub just 1.2 km away.

WSIB