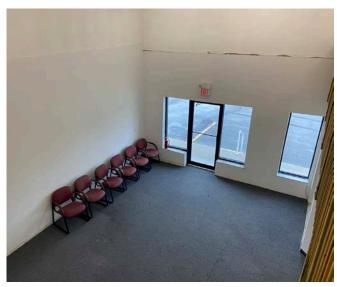

# OFFICE / RETAIL SPACE

AVAILABLE SPACE 1.200 SF

(890 SF Main Floor + 310 SF Mezzanine)

FASE

ADDITIONAL RENT \$4.75 PSF (2022 estimate)

**MONTHLY RENT** Approx. \$1,375 + HST, electric and gas

**PARKING** Ample parking in common on site