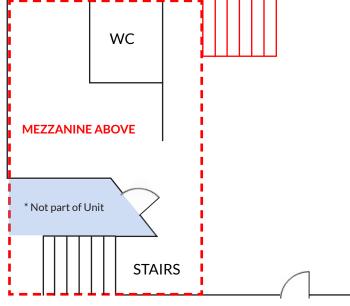

nts

- financial institutions
- retail stores
- clinics
- veterinary clinics

#### **BUILDING**

- Prominent unit within the Reddendale Plaza.
- · Ample parking on site.

#### **LOCATION**

- Located across the street from the Centre 70 Arena.
- Access to property includes a signalized intersection and 3 local transit stops.
- Reddendale is an established community along the waterfront that is home to both young families and retirees. The area boasts many parks and is well positioned to access both the downtown and west end of Kingston.



WWW.RTCR.COM

Cataraqui Bay

Carruthers Point

#### **ALEX ADAMS**

Sales Representative



613-531-2539

613-384-1997 ext. 15

20 Gore Street, Suite 102 Kingston, Ontario K7L 2L1

### **FOR LEASE**

## 714-A FRONT ROAD KINGSTON



## **FLOOR PLANS**





**MEZZANINE** 

**GROUND FLOOR** 









#### **FOR LEASE** 714-A FRONT ROAD KINGSTON





### REDDENDALE PLAZA

Small retail plaza offering many amenities including a pharmacy, convenience store, hairdresser, automotive repair shop and more. The plaza is also home to one of Kingston's favourite pizza places: Mamma Mia Pizzeria!

- Sydenham Sweet Bakery
- Days on Front Restaurant
- Mamma Mia Pizzeria
- Kingston Chiropractic & Rehabilitation •
- Very Shari
- Lakeshore Animal Hospital
- Snip & Clip Hairstyling

- Desjardins Insurance
- Trek Bicycles
- Keystone Bridge Management Corp.
- Reddendale Pharmacy
- Cherish Monuments & Urns
- **Ouik Chek Convenience**

### **NEIGHBOURHOOD** HIGHLIGHTS

- Well positioned commute area connecting the West End to the Downtown.
- A waterfront communit