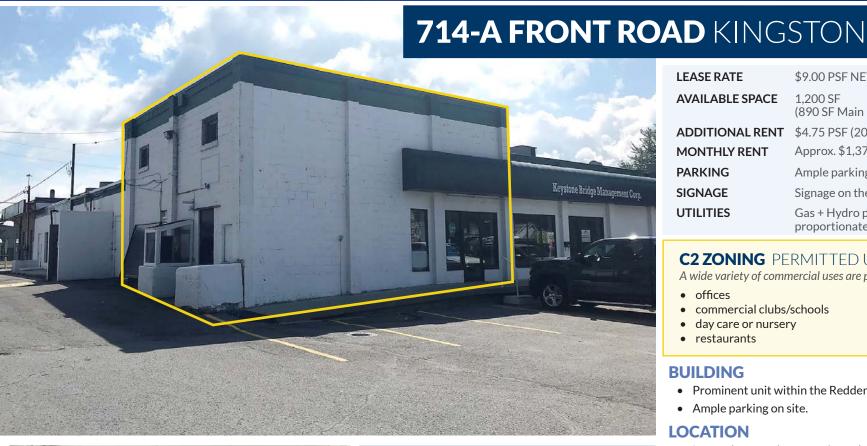

#### **BUILDING**

- Prominent unit within the Reddendale Plaza.
- · Ample parking on site.

#### **LOCATION**

- Located across the street from the Centre 70 Arena.
- Access to property includes a signalized intersection and 3 local transit stops.
- Reddendale is an established community along the waterfront that is home to both young families and retirees. The area boasts many parks and is well positioned to access both the downtown and west end of Kingston.

### REDDENDALE PLAZA

Small retail plaza offering many amenities including a pharmacy, convenience store, hairdresser, automotive repair shop and more. The plaza is also home to one of Kingston's favourite pizza places: Mamma Mia Pizzeria!