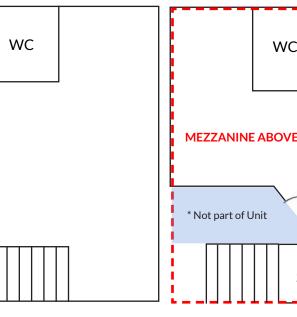

## **FLOOR PLANS**

**MEZZANINE** 

**GROUND FLOOR** 

# OFFICE / RETAIL SPACE

AVAILABLE SPACE 1.200 SF

(890 SF Main Floor + 310 SF Mezzanine)

FASE

ADDITIONAL RENT \$4.75 PSF (2022 estimate)

**MONTHLY RENT** Approx. \$1,375 + HST, electric and gas

**PARKING** Ample parking in common on site