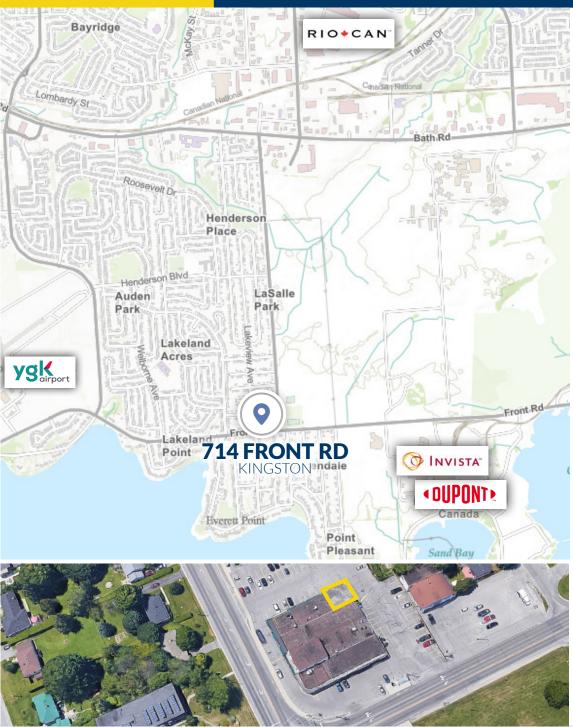

#### **LOCATION**

- Located across the street from the Centre 70 Arena.
- Access to property includes a signalized intersection and 3 local transit stops.
- Reddendale is an established community along the waterfront that is home to both young families and retirees. The area boasts many parks and is well positioned to access both the downtown and west end of Kingston.

### **NEIGHBOURHOOD** HIGHLIGHTS

- Well positioned commute area connecting the West End to the Downtown.
- A waterfront community that is home to both young families and retirees.
- The area boasts many parks and schools.
- Newly revamped YGK Airport is just a few minutes away.
- The Reddendale Plaza is anchored by one of Kingston's top rated fine dining restaurants, Days on Front. Contemporary Canadian Cuisine with an established reputation for dining excellence.
- Property is directly across from Centre 70 Arena and Curling Club.